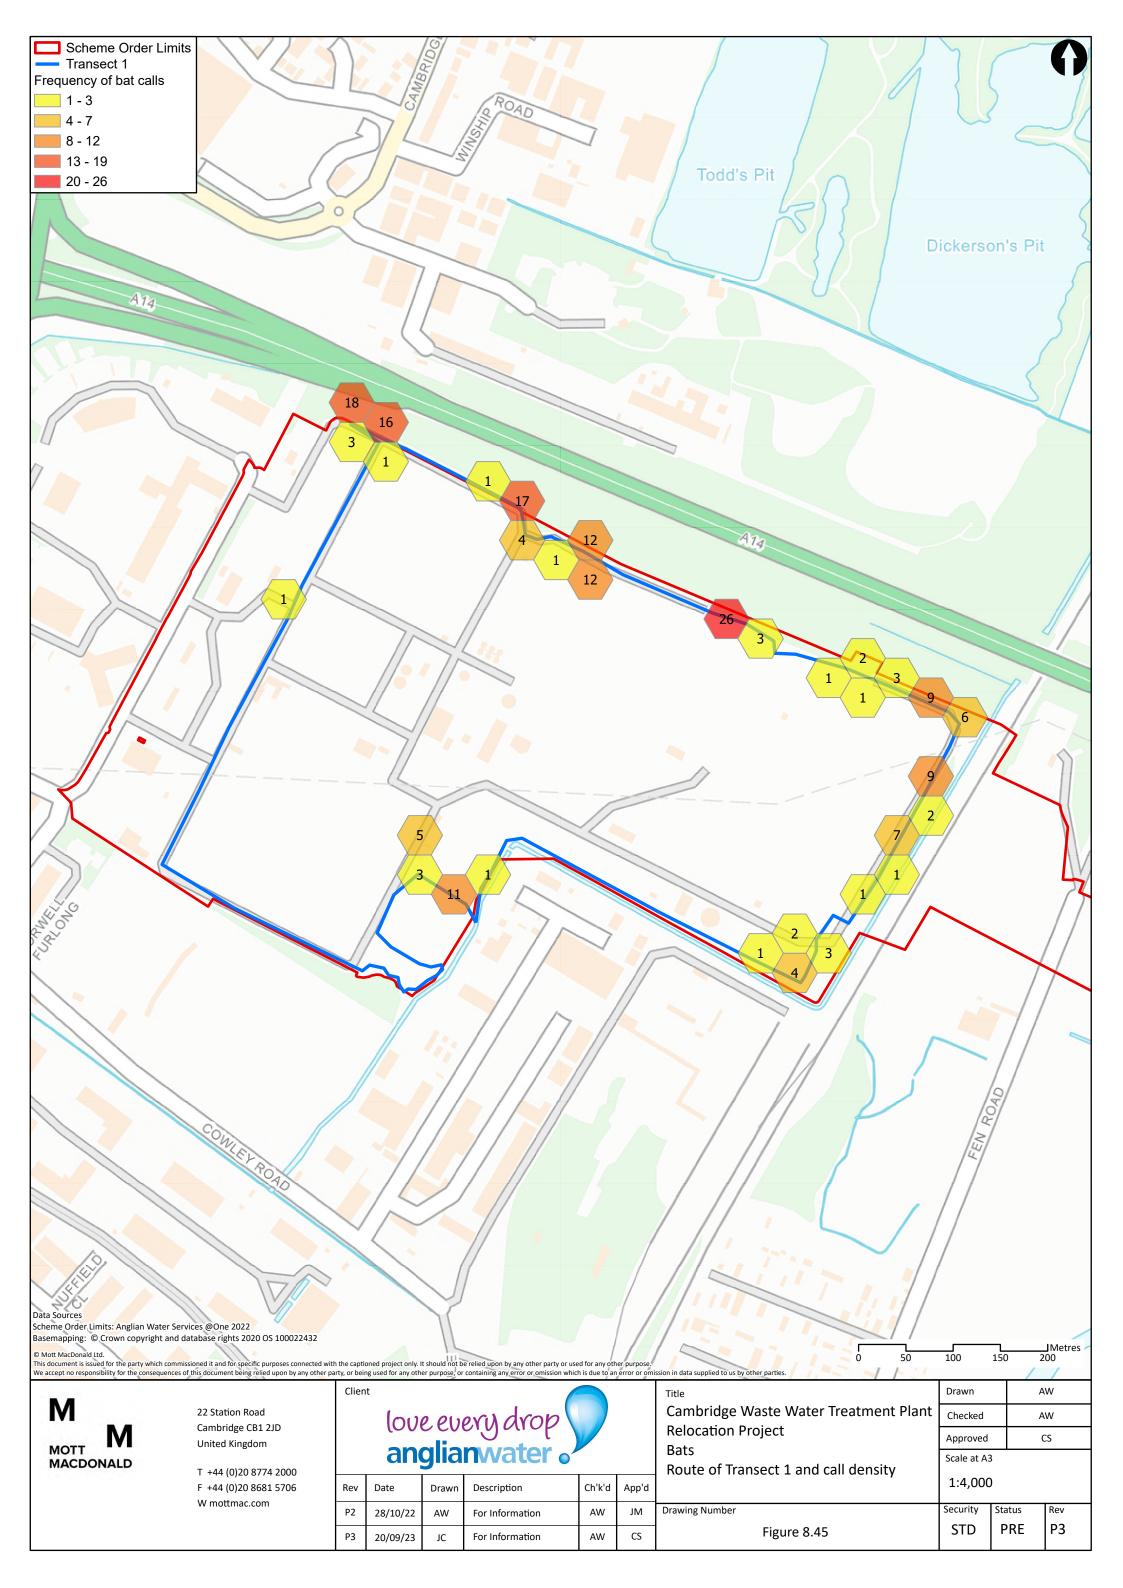

Road Cambridge CB1 2JD United Kingdom

T +44 (0)20 8774 2000 F +44 (0)20 8681 5706 W mottmac.com

| Clien | •  |      | aca dicara |   |
|-------|----|------|------------|---|
|       |    |      | ery drop   |   |
|       | an | glia | nwater •   |   |
|       |    |      |            | г |

Cambridge Waste Water Treatment Plant Relocation Project Bats Confirmed roosts within survey area

Figure 8.42

Drawing Number

Drawn AW

Checked AW

Approved CS

Scale at A3

1:20,000

Security Status Rev

PRE

STD

Р3

| Rev | Date     | Drawn | Description    | Ch'k'd | App'd |  |  |  |
|-----|----------|-------|----------------|--------|-------|--|--|--|
| P2  | 21/11/22 | AW    | Second Draft   | AW     | JM    |  |  |  |
| Р3  | 20/09/23 | JC    | First Revision | AW     | CS    |  |  |  |



































































M MOTT MACDONALD

22 Station Road Cambridge CB1 2JD United Kingdom

T +44 (0)20 8774 2000 F +44 (0)20 8681 5706 W mottmac.com

Rev

P1

love every drop anglianwater

Date Drawn Description Ch'k'd App'd NVC rare S

10/11/22 KL First Draft AW CS Drawing Number

Drawn KL Checked AW Cambridge Waste Water Treatment Plant Relocation Project CS Approved Scale at A3 NVC **NVC** rare species 1:22,000 Security Drawing Number Status Rev PRE P1 STD Figure 8.78







## Get in touch

## You can contact us by:



Emailing at info@cwwtpr.com



Calling our Freephone information line on **0808 196 1661** 



Writing to us at Freepost: CWWTPR

You can view all our DCO application documents and updates on the application on The Planning Inspecto