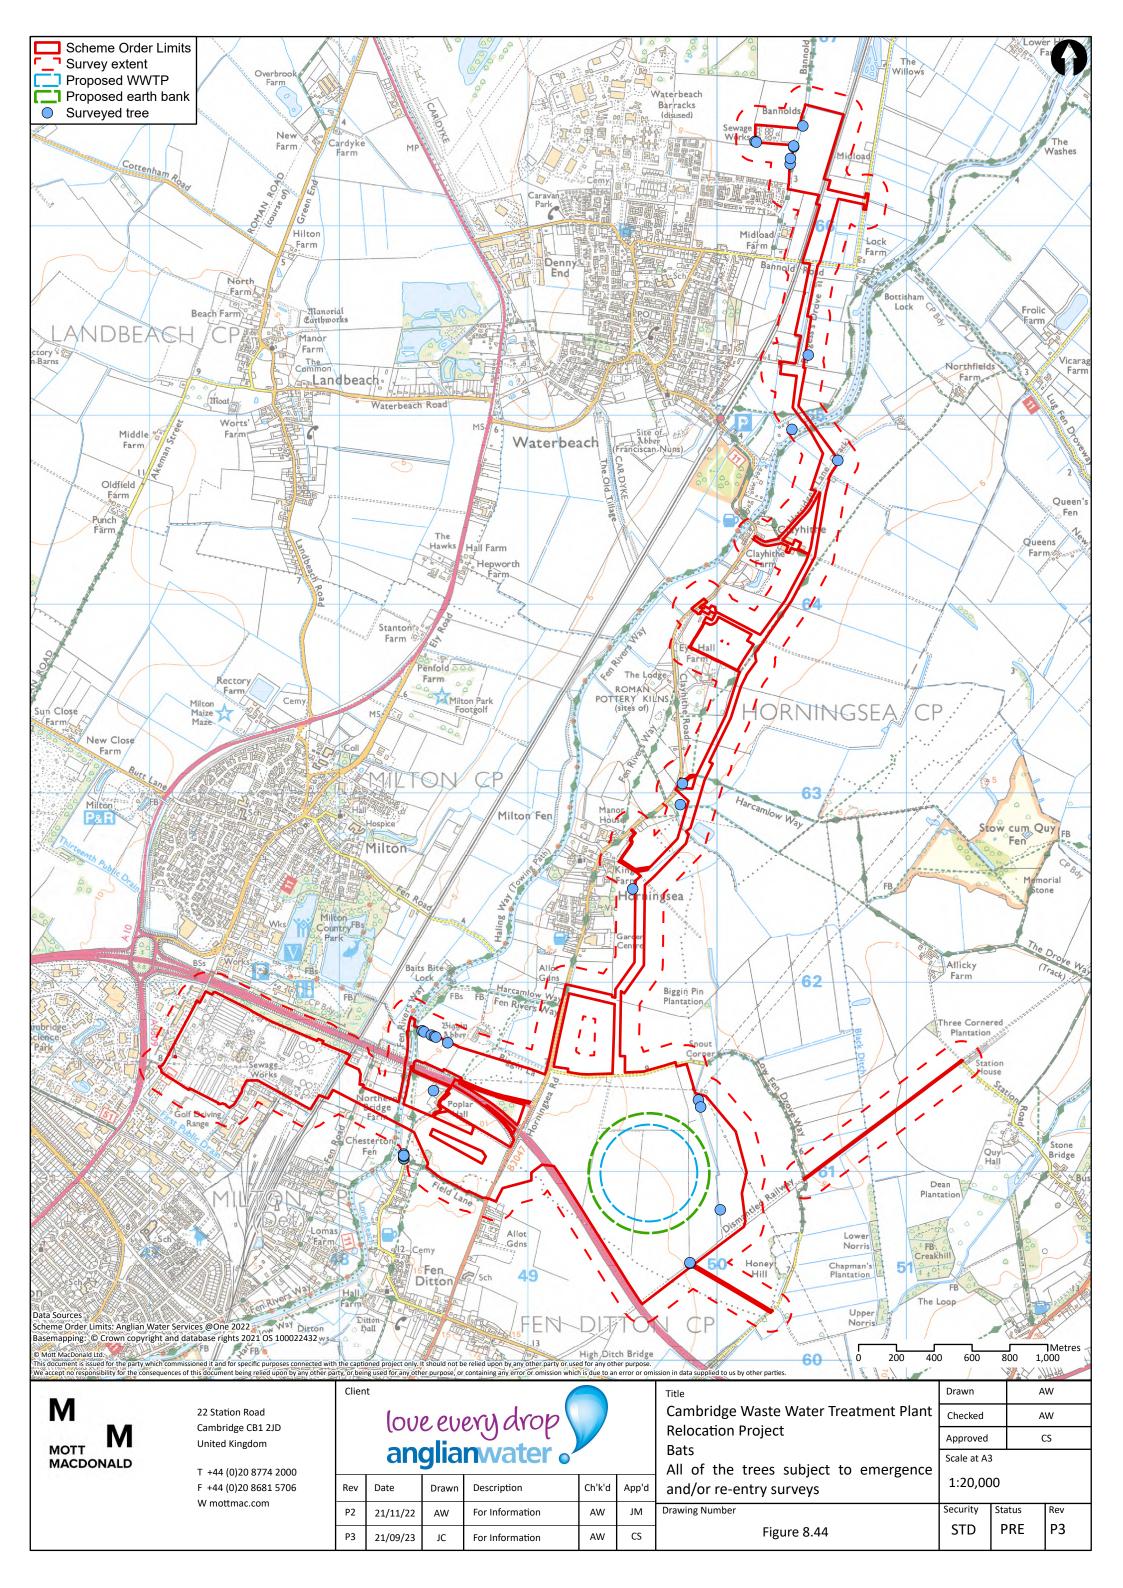

## love every drop anglianwater

Date Ch'k'd Rev Drawn Description App'd P2 JM 18/01/23 AW For Information AW Р3 CS 21/09/23 For Information AW

 $\mathsf{AW}$ Drawn Cambridge Waste Water Treatment Plant Checked  $\mathsf{AW}$ **Relocation Project** Approved CS Bats Scale at A3 All trees from the study area (Scheme Order Limits + 100m) with moderate or high potential 1:20,000 to have roosting bats Security Drawing Number Status Rev Р3 STD PRE Figure 8.40