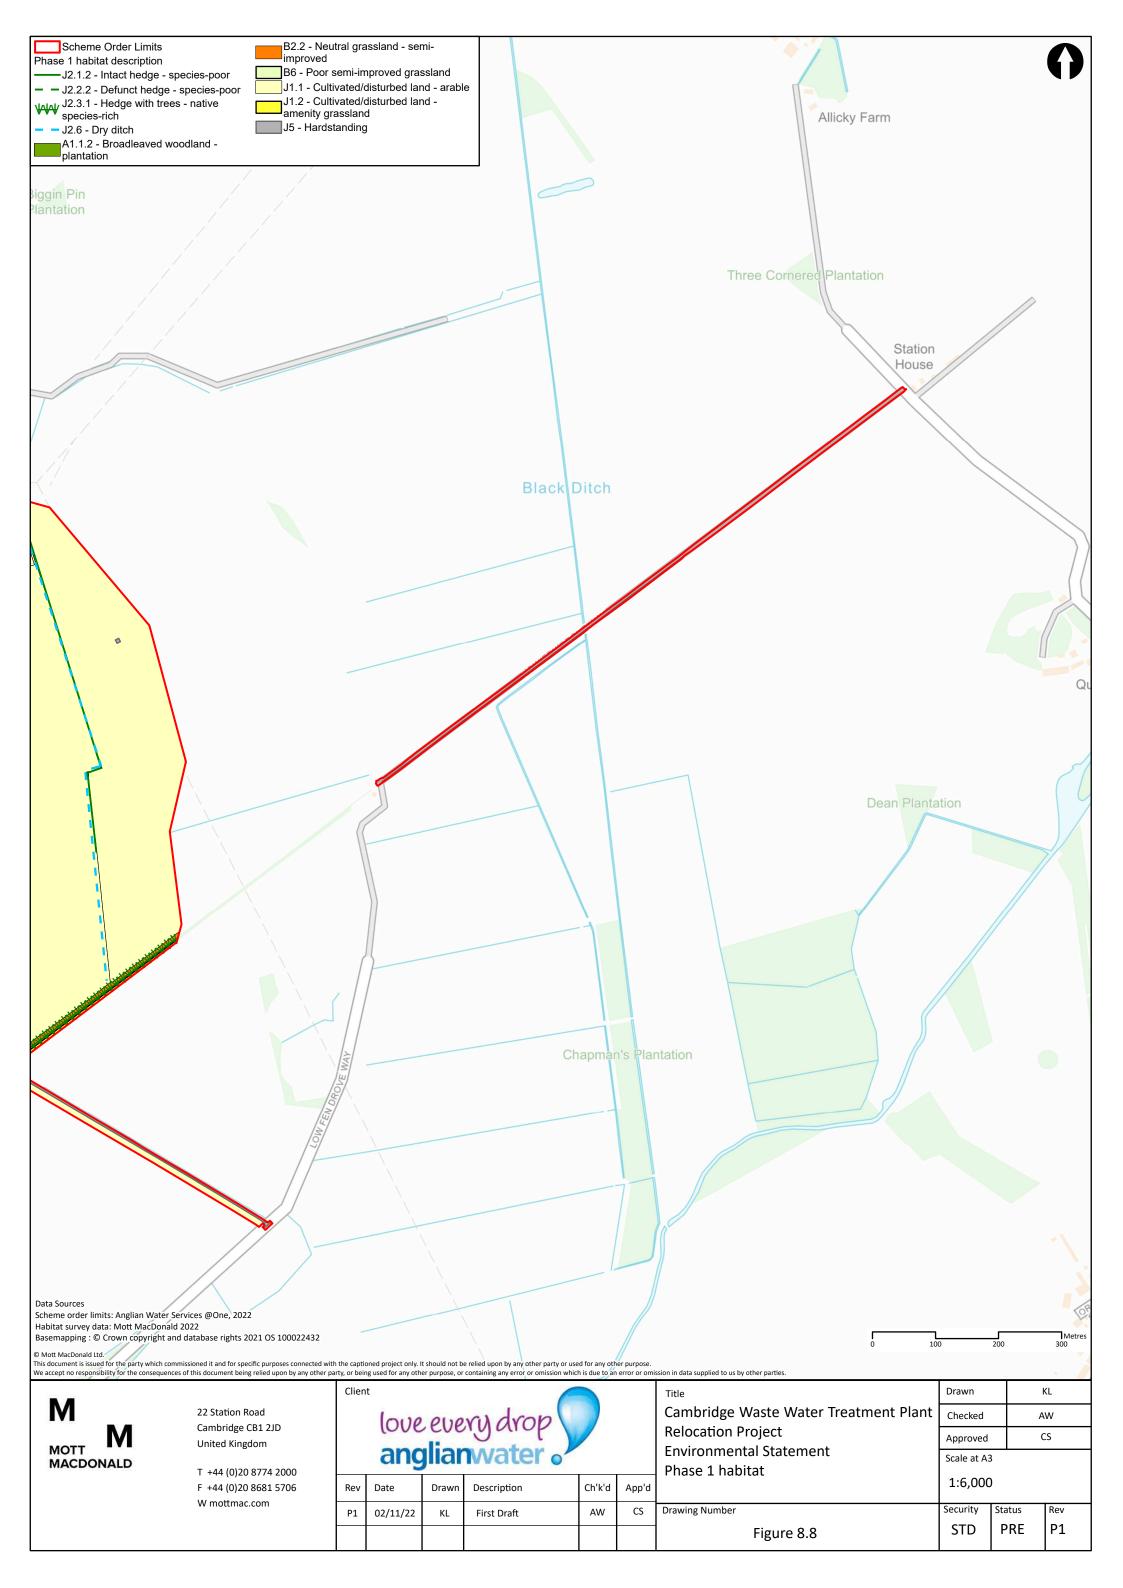

## **Cambridge Waste Water Treatment Plant Relocation Project**

Anglian Water Services Limited

## Book of Figures - Biodiversity

Application Document Reference: 5.3.8 PINS Project Reference: WW010003

APFP Regulation No. 5(2)a

The plans listed below contain confidential information in line with Institute of Ecology and Environmental Management (CIEEM) guidance which states 'It may be necessary to mark the report as confidential where locational details are provided of sensitive species (where the locations need to be kept confidential due to the risk of human interference)'. Therefore they are only available on request to those who have a legitimate need to view the Information. To request a copy of the redacted plans please contact the Applicant or Planning Inspectorate.