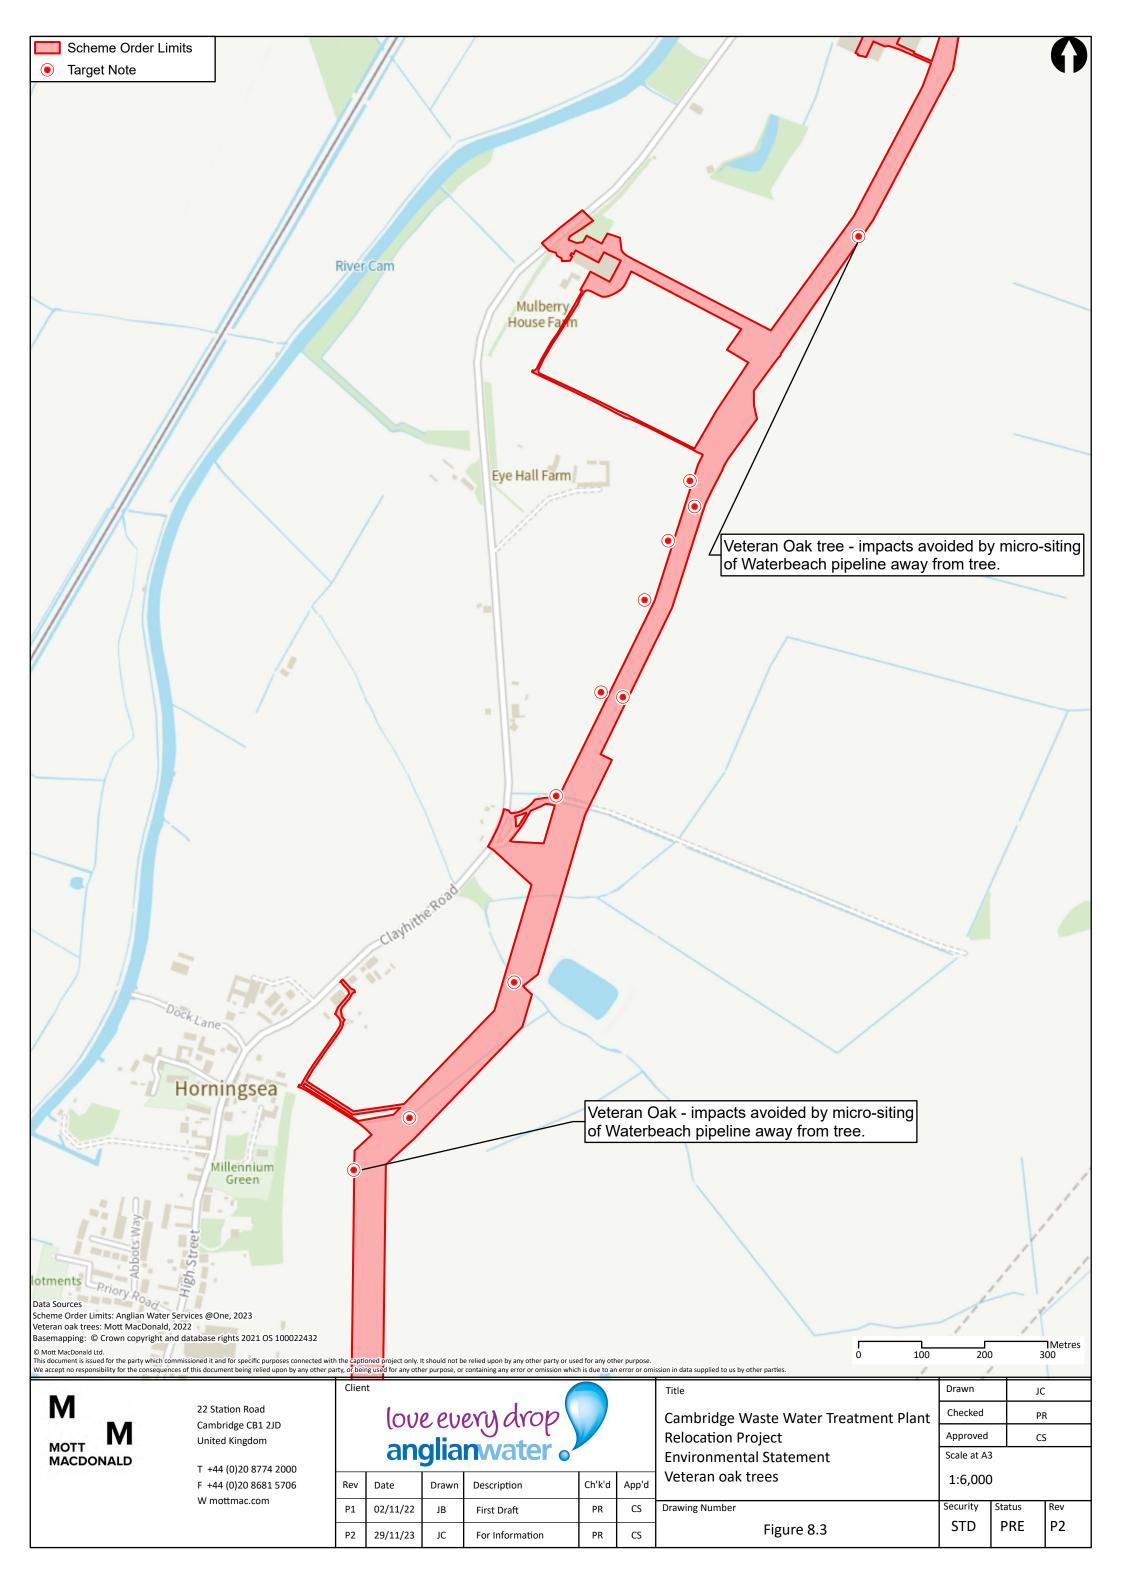

CIEEM) guidance which states 'It may be necessary to mark the report as confidential where locational details are provided of sensitive species (where the locations need to be kept confidential due to the risk of human interference)'. Therefore they are only available on request to those who have a legitimate need to view the Information. To request a copy of the redacted plans please contact the Applicant or Planning Inspectorate.

## Redacted Figures:

- Figures 8.22 to 8.33 associated with the Ornithology baseline technical appendix (Appendix 8.4, App Doc Ref 5.4.8.4) and ES Chapter 8: Biodiversity (App Doc Ref 5.2.8).
- Figures 8.71 to 8.73 associated with the Badger baseline technical appendix (Appendix 8.8, App Doc Ref 5.4.8.8) and ES Chapter 8: Biodiversity (App Doc Ref 5.2.8.



























































22 Station Road Cambridge CB1 2JD United Kingdom

T +44 (0)20 8774 2000 F +44 (0)20 8681 5706 W mottmac.com

## love every drop anglianwater

Date Ch'k'd Rev Drawn Description App'd P2 JM 18/01/23 AW For Information AW Р3 CS 21/09/23 For Information AW

 $\mathsf{AW}$ Drawn Cambridge Waste Water Treatment Plant Checked  $\mathsf{AW}$ **Relocation Project** Approved CS Bats Scale at A3 All trees from the study area (Scheme Order Limits + 100m) with moderate or high potential 1:20,000 to have roosting bats Security Drawing Number Status Rev Р3 STD PRE Figure 8.40



M MOTT MACDONALD

22 Station Road Cambridge CB1 2JD United Kingdom

T +44 (0)20 8774 2000 F +44 (0)20 8681 5706 W mottmac.com

| Clien | •  |      | aca dicara |   |
|-------|