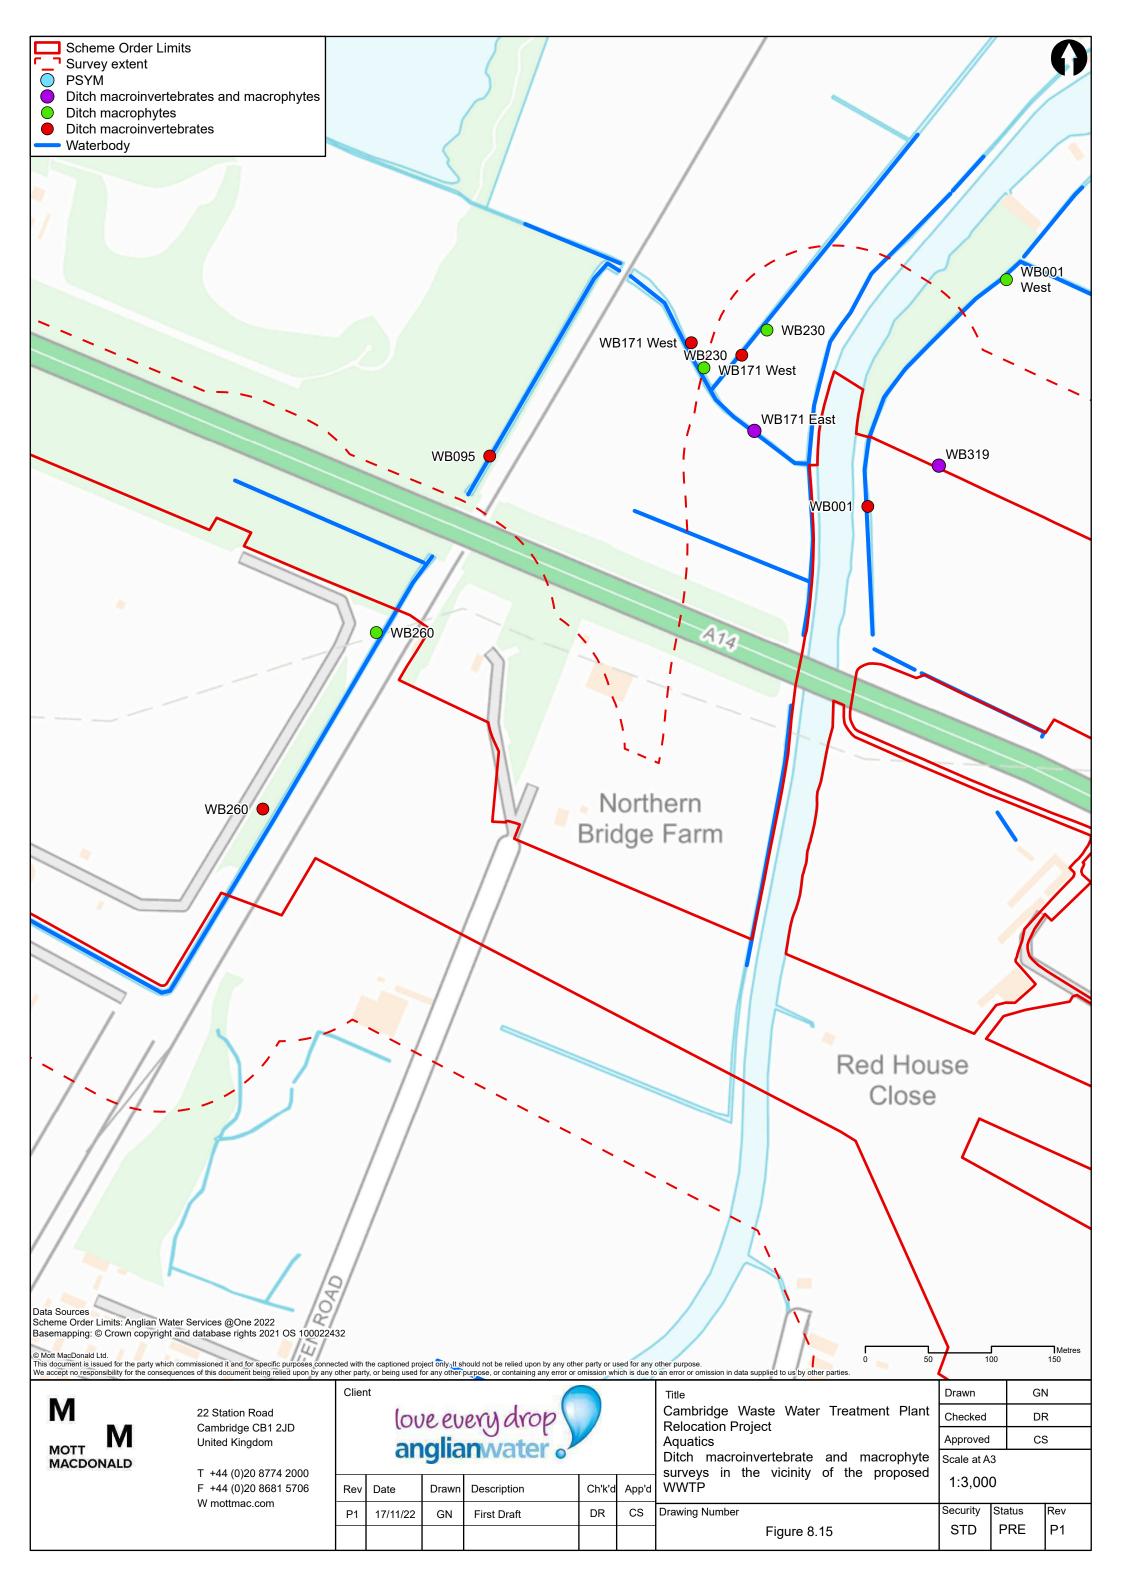

ates 'It may be necessary to mark the report as confidential where locational details are provided of sensitive species (where the locations need to be kept confidential due to the risk of human interference)'. Therefore they are only available on request to those who have a legitimate need to view the Information. To request a copy of the redacted plans please contact the Applicant or Planning Inspectorate.

## Redacted Figures:

- Figures 8.22 to 8.33 associated with the Ornithology baseline technical appendix (Appendix 8.4, App Doc Ref 5.4.8.4) and ES Chapter 8: Biodiversity (App Doc Ref 5.2.8).
- Figures 8.71 to 8.73 associated with the Badger baseline technical appendix (Appendix 8.8, App Doc Ref 5.4.8.8) and ES Chapter 8: Biodiversity (App Doc Ref 5.2.8.



























































22 Station Road Cambridge CB1 2JD United Kingdom

T +44 (0)20 8774 2000 F +44 (0)20 8681 5706 W mottmac.com

## love every drop anglianwater

Date Ch'k'd Rev Drawn Description App'd P2 JM 18/01/23 AW For Information AW Р3 CS 21/09/23 For Information AW

 $\mathsf{AW}$ Drawn Cambridge Waste Water Treatment Plant Checked  $\mathsf{AW}$ **Relocation Project** Approved CS Bats Scale at A3 All trees from the study area (Scheme Order Limits + 100m) with moderate or high potential 1:20,000 to have roosting bats Security Drawing Number Status Rev Р3 STD PRE Figure 8.40



M MOTT MACDONALD

22 Station Road Cambridge CB1 2JD United Kingdom

T +44 (0)20 8774 2000 F +44 (0)20 8681 5706 W mottmac.com

| Clien | •  |      | aca dicara |   |
|-------|----|------|------------