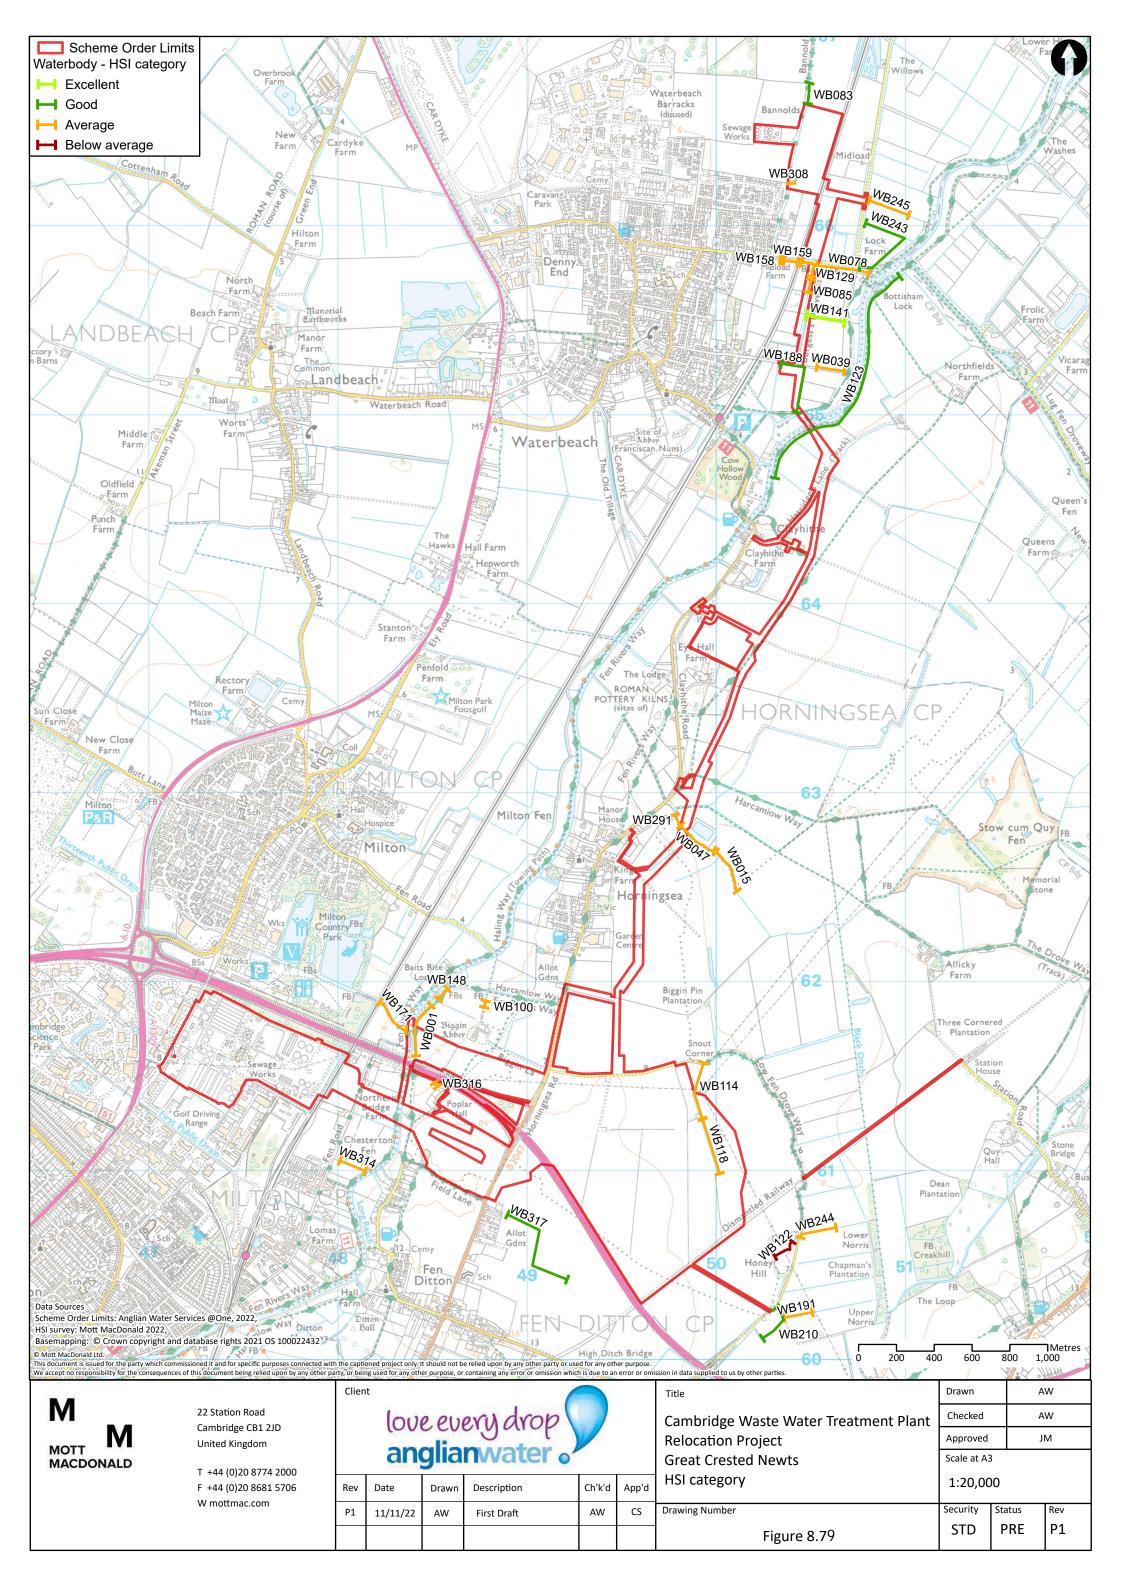

Rev | Date     | Drawn | Description    | Ch'k'd | App'd |  |  |  |
|-----|----------|-------|----------------|--------|-------|--|--|--|
| P2  | 21/11/22 | AW    | Second Draft   | AW     | JM    |  |  |  |
| Р3  | 20/09/23 | JC    | First Revision | AW     | CS    |  |  |  |



































































M MOTT MACDONALD

22 Station Road Cambridge CB1 2JD United Kingdom

T +44 (0)20 8774 2000 F +44 (0)20 8681 5706 W mottmac.com

Rev

P1

love every drop anglianwater

Date Drawn Description Ch'k'd App'd NVC rare S

10/11/22 KL First Draft AW CS Drawing Number

Drawn KL Checked AW Cambridge Waste Water Treatment Plant Relocation Project CS Approved Scale at A3 NVC **NVC** rare species 1:22,000 Security Drawing Number Status Rev PRE P1 STD Figure 8.78







## Get in touch

## You can contact us by:



Emailing at info@cwwtpr.com



Calling our Freephone information line on **0808 196 1661** 



Writing to us at Freepost: CWWTPR

You can view all our DCO application documents and updates on the application on The Planning Inspectorate website:

https://infrastructure.planninginspectorate.gov.uk/projects/eastern/cambridge-waste-water-treatment-plant-relocation/