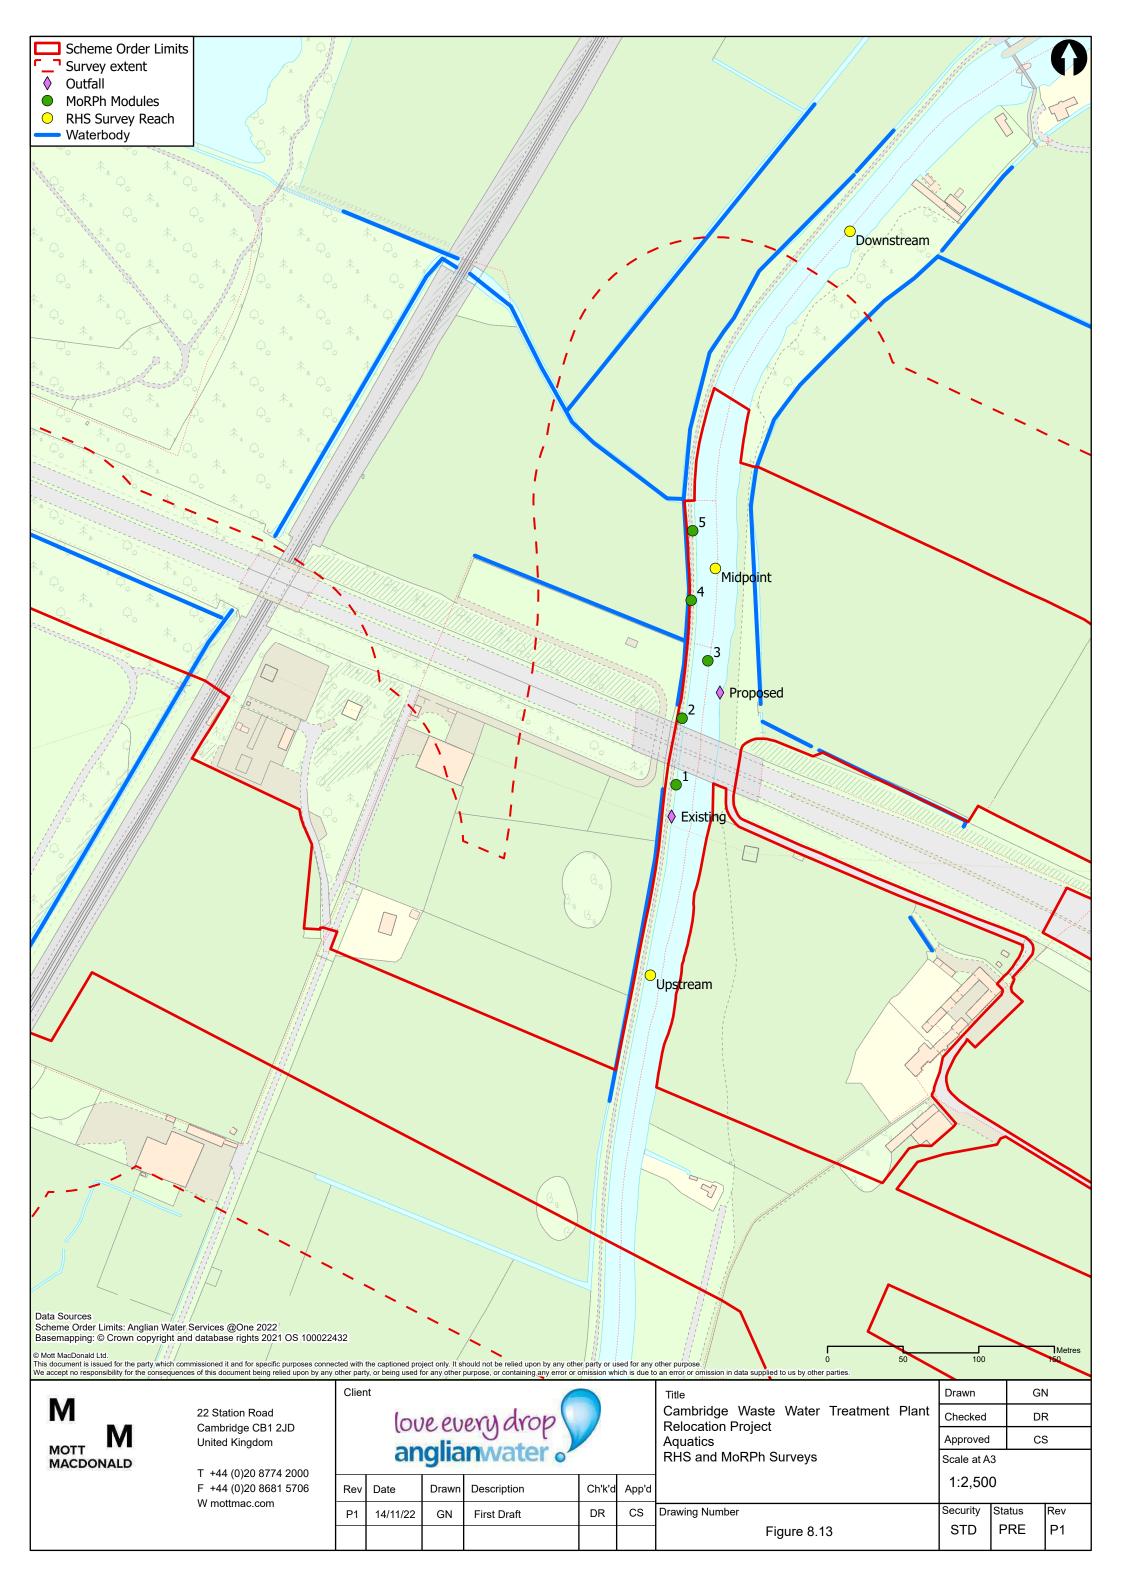

h states 'It may be necessary to mark the report as confidential where locational details are provided of sensitive species (where the locations need to be kept confidential due to the risk of human interference)'. Therefore they are only available on request to those who have a legitimate need to view the Information. To request a copy of the redacted plans please contact the Applicant or Planning Inspectorate.

## Redacted Figures:

- Figures 8.22 to 8.33 associated with the Ornithology baseline technical appendix (Appendix 8.4, App Doc Ref 5.4.8.4) and ES Chapter 8: Biodiversity (App Doc Ref 5.2.8).
- Figures 8.71 to 8.73 associated with the Badger baseline technical appendix (Appendix 8.8, App Doc Ref 5.4.8.8) and ES Chapter 8: Biodiversity (App Doc Ref 5.2.8.



























































22 Station Road Cambridge CB1 2JD United Kingdom

T +44 (0)20 8774 2000 F +44 (0)20 8681 5706 W mottmac.com

## love every drop anglianwater

Date Ch'k'd Rev Drawn Description App'd P2 JM 18/01/23 AW For Information AW Р3 CS 21/09/23 For Information AW

 $\mathsf{AW}$ Drawn Cambridge Waste Water Treatment Plant Checked  $\mathsf{AW}$ **Relocation Project** Approved CS Bats Scale at A3 All trees from the study area (Scheme Order Limits + 100m) with moderate or high potential 1:20,000 to have roosting bats Security Drawing Number Status Rev Р3 STD PRE Figure 8.40



M MOTT MACDONALD

22 Station Road Cambridge CB1 2JD United Kingdom

T +44 (0)20 8774 2000 F +44 (0)20 8681 5706 W mottmac.com

| Clien | •  |      | aca dicara |   |
|-------|----|------|--------