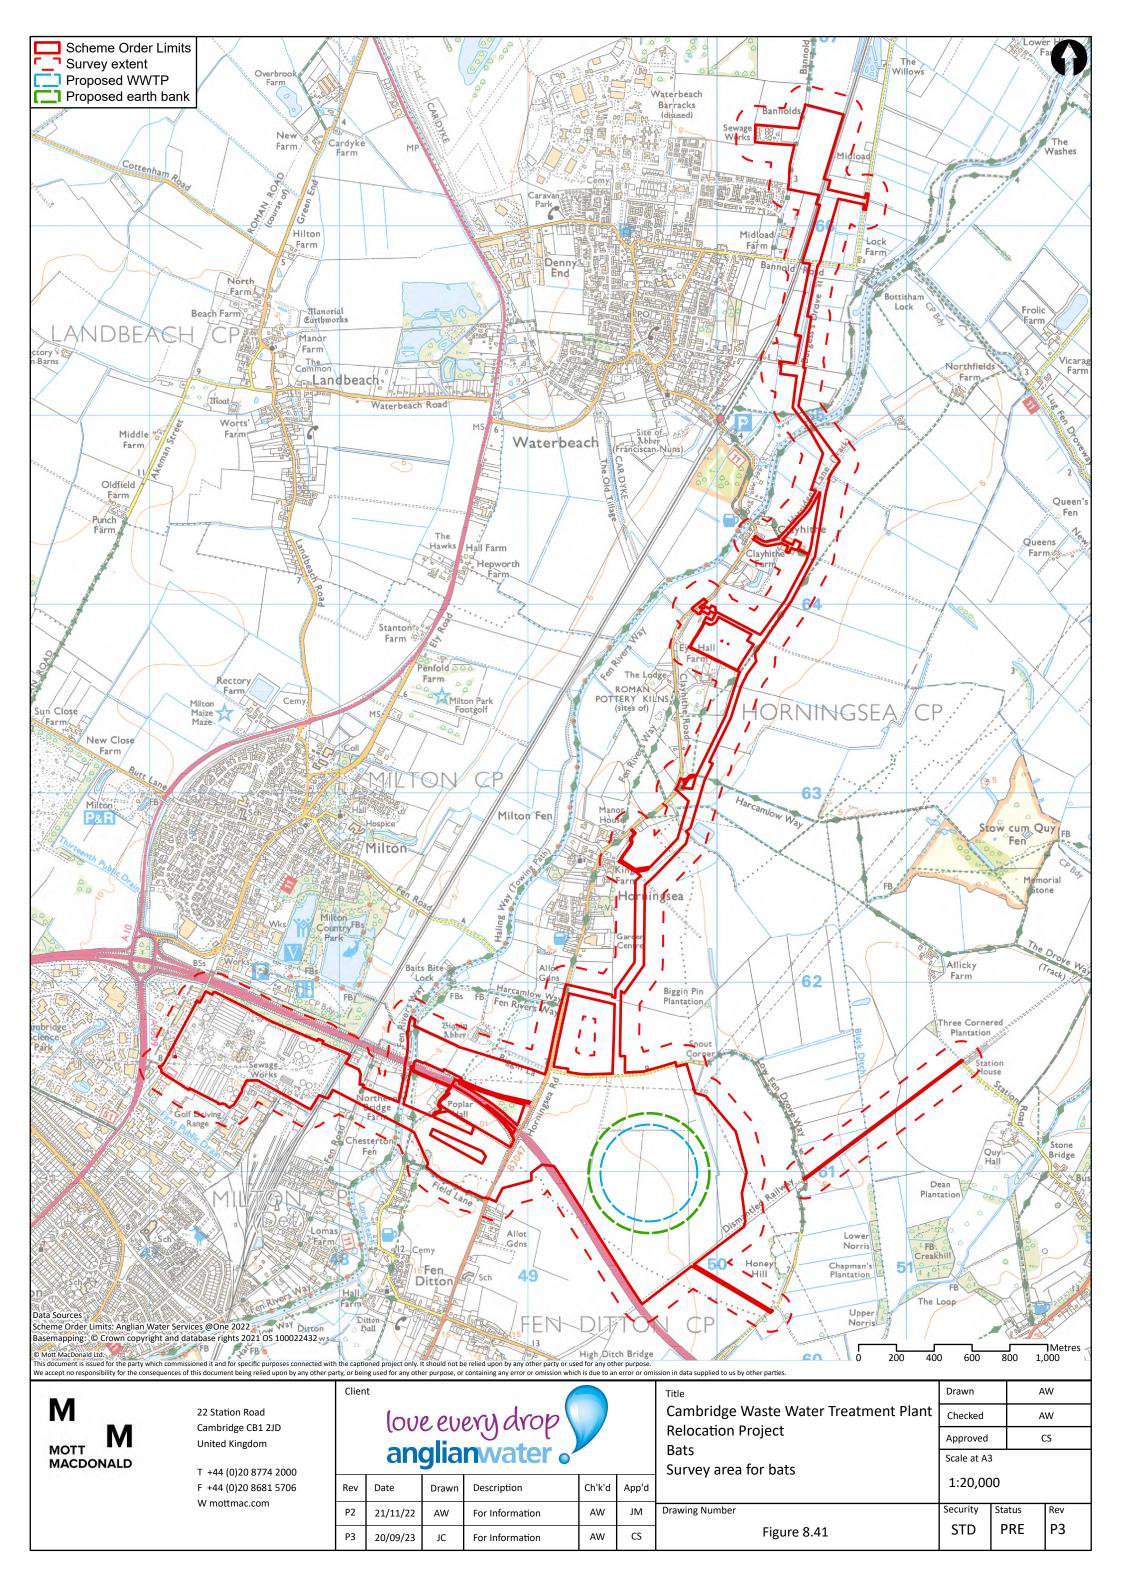

Cambridge Waste Water Treatment Plant Relocation Project Bats Confirmed roosts within survey area

Figure 8.42

Drawing Number

Drawn AW

Checked AW

Approved CS

Scale at A3

1:20,000

Security Status Rev

PRE

STD

Р3

| Rev | Date     | Drawn | Description    | Ch'k'd | App'd |  |  |  |
|-----|----------|-------|----------------|--------|-------|--|--|--|
| P2  | 21/11/22 | AW    | Second Draft   | AW     | JM    |  |  |  |
| Р3  | 20/09/23 | JC    | First Revision | AW     | CS    |  |  |  |