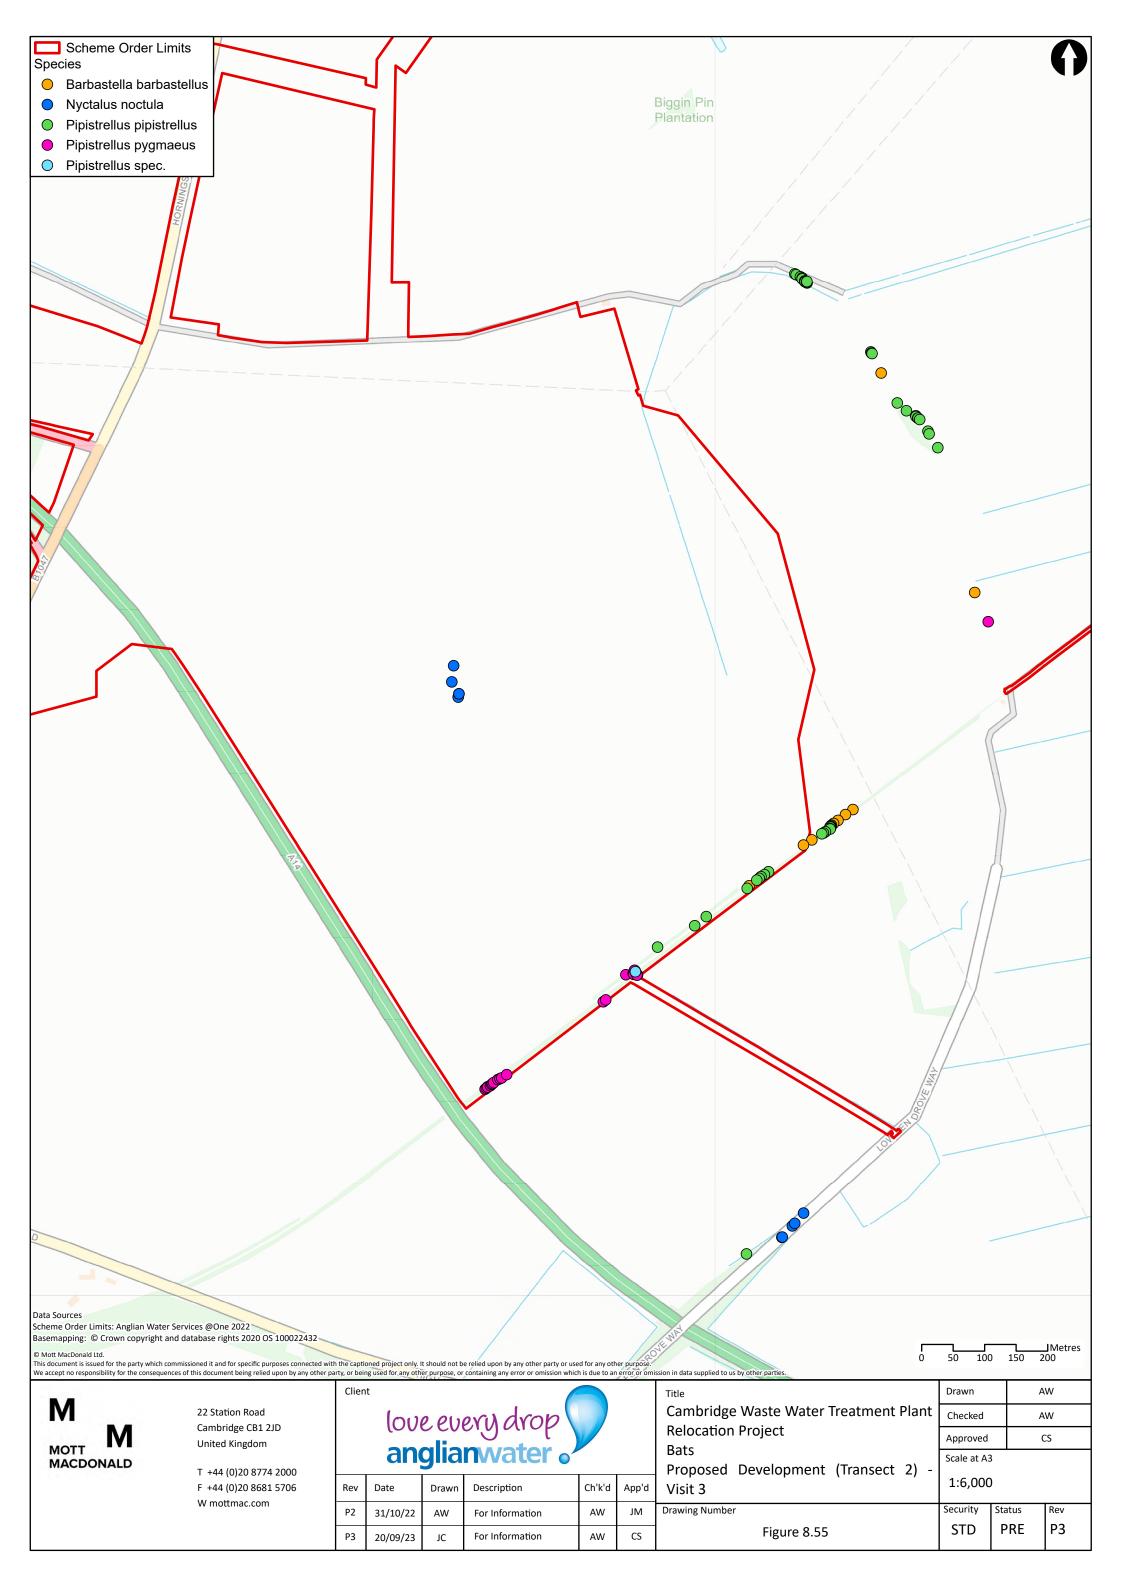

Cambridge Waste Water Treatment Plant Relocation Project Bats Confirmed roosts within survey area

Figure 8.42

Drawing Number

Drawn AW

Checked AW

Approved CS

Scale at A3

1:20,000