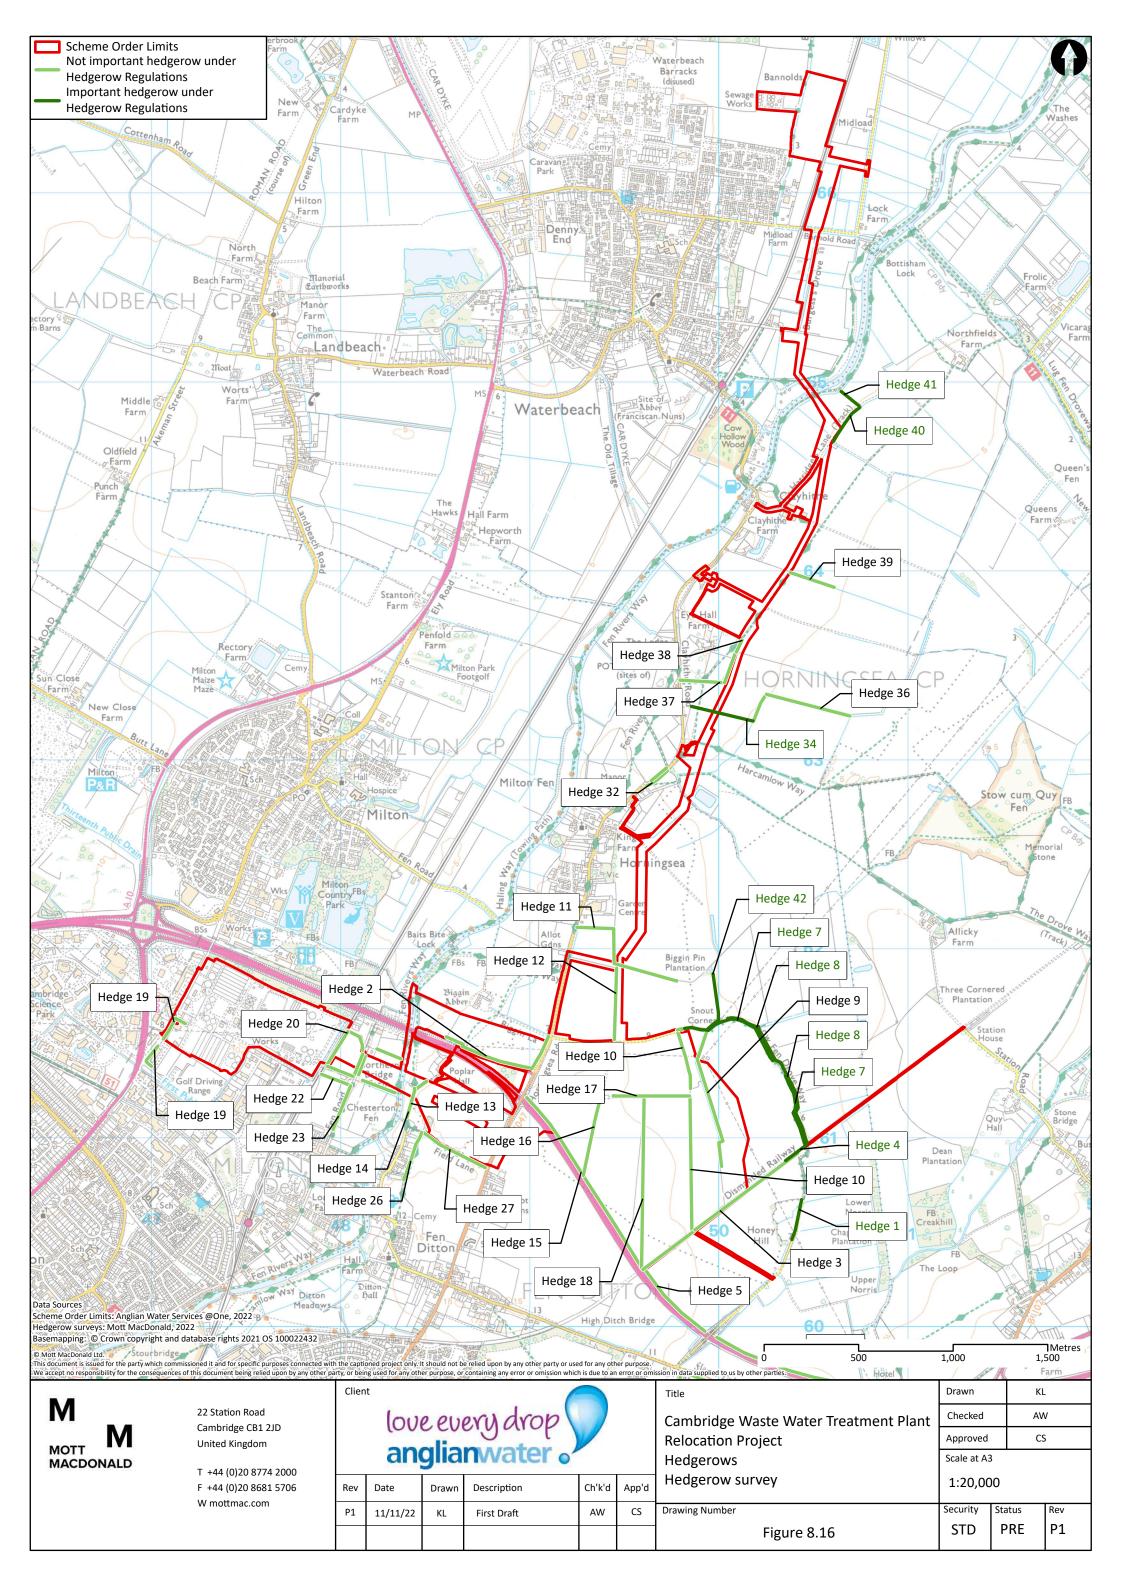

## **Cambridge Waste Water Treatment Plant Relocation Project**

Anglian Water Services Limited

## Book of Figures - Biodiversity

Application Document Reference: 5.3.8 PINS Project Reference: WW010003

APFP Regulation No. 5(2)a

The plans listed below contain confidential information in line with Institute of Ecology and Environmental Management (CIEEM) guidance which states 'It may be necessary to mark the report as confidential where locational details are provided of sensitive species (where the locations need to be kept confidential due to the risk of human interference)'. Therefore they are only available on request to those who have a legitimate need to view the Information. To request a copy of the redacted plans please contact the Applicant or Planning Inspectorate.