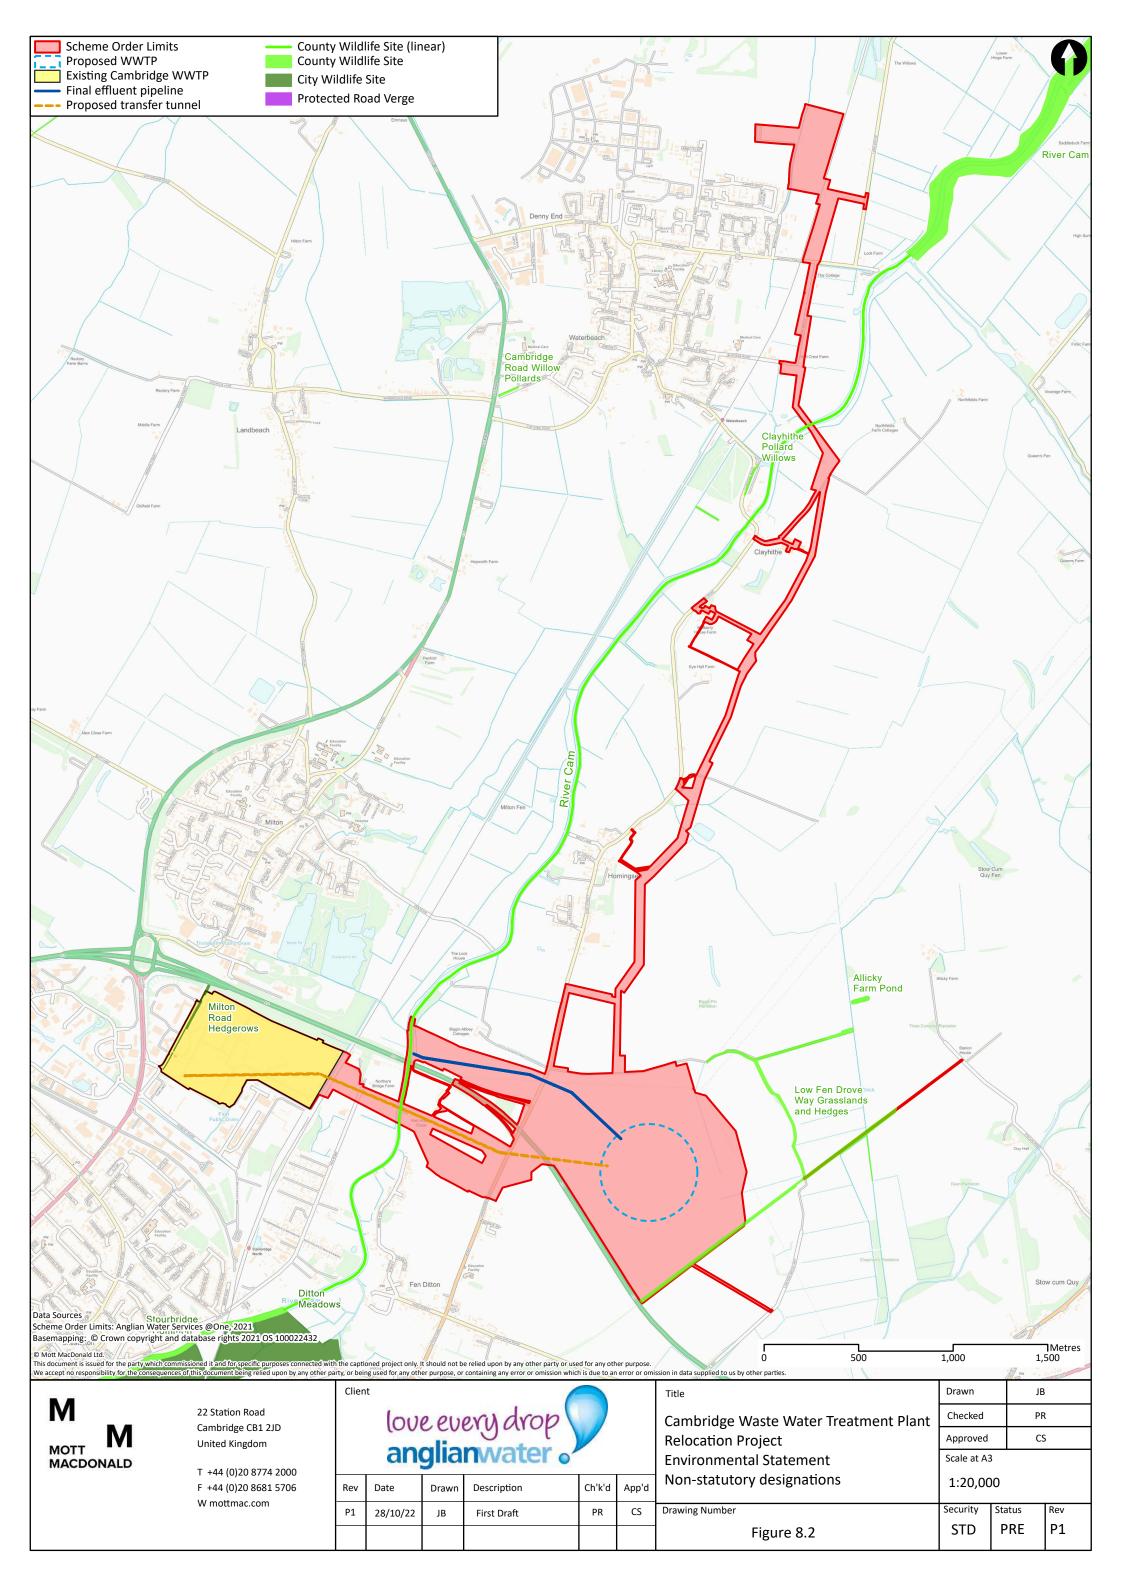

(CIEEM) guidance which states 'It may be necessary to mark the report as confidential where locational details are provided of sensitive species (where the locations need to be kept confidential due to the risk of human interference)'. Therefore they are only available on request to those who have a legitimate need to view the Information. To request a copy of the redacted plans please contact the Applicant or Planning Inspectorate.

## Redacted Figures:

- Figures 8.22 to 8.33 associated with the Ornithology baseline technical appendix (Appendix 8.4, App Doc Ref 5.4.8.4) and ES Chapter 8: Biodiversity (App Doc Ref 5.2.8).
- Figures 8.71 to 8.73 associated with the Badger baseline technical appendix (Appendix 8.8, App Doc Ref 5.4.8.8) and ES Chapter 8: Biodiversity (App Doc Ref 5.2.8.



























































22 Station Road Cambridge CB1 2JD United Kingdom

T +44 (0)20 8774 2000 F +44 (0)20 8681 5706 W mottmac.com

## love every drop anglianwater

Date Ch'k'd Rev Drawn Description App'd P2 JM 18/01/23 AW For Information AW Р3 CS 21/09/23 For Information AW

 $\mathsf{AW}$ Drawn Cambridge Waste Water Treatment Plant Checked  $\mathsf{AW}$ **Relocation Project** Approved CS Bats Scale at A3 All trees from the study area (Scheme Order Limits + 100m) with moderate or high potential 1:20,000 to have roosting bats Security Drawing Number Status Rev Р3 STD PRE Figure 8.40



M MOTT MACDONALD

22 Station Road Cambridge CB1 2JD United Kingdom

T +44 (0)20 8774 2000 F +44 (0)20 8681 5706 W mottmac.com

| Clien | •  |      | aca dicara |   |
|------