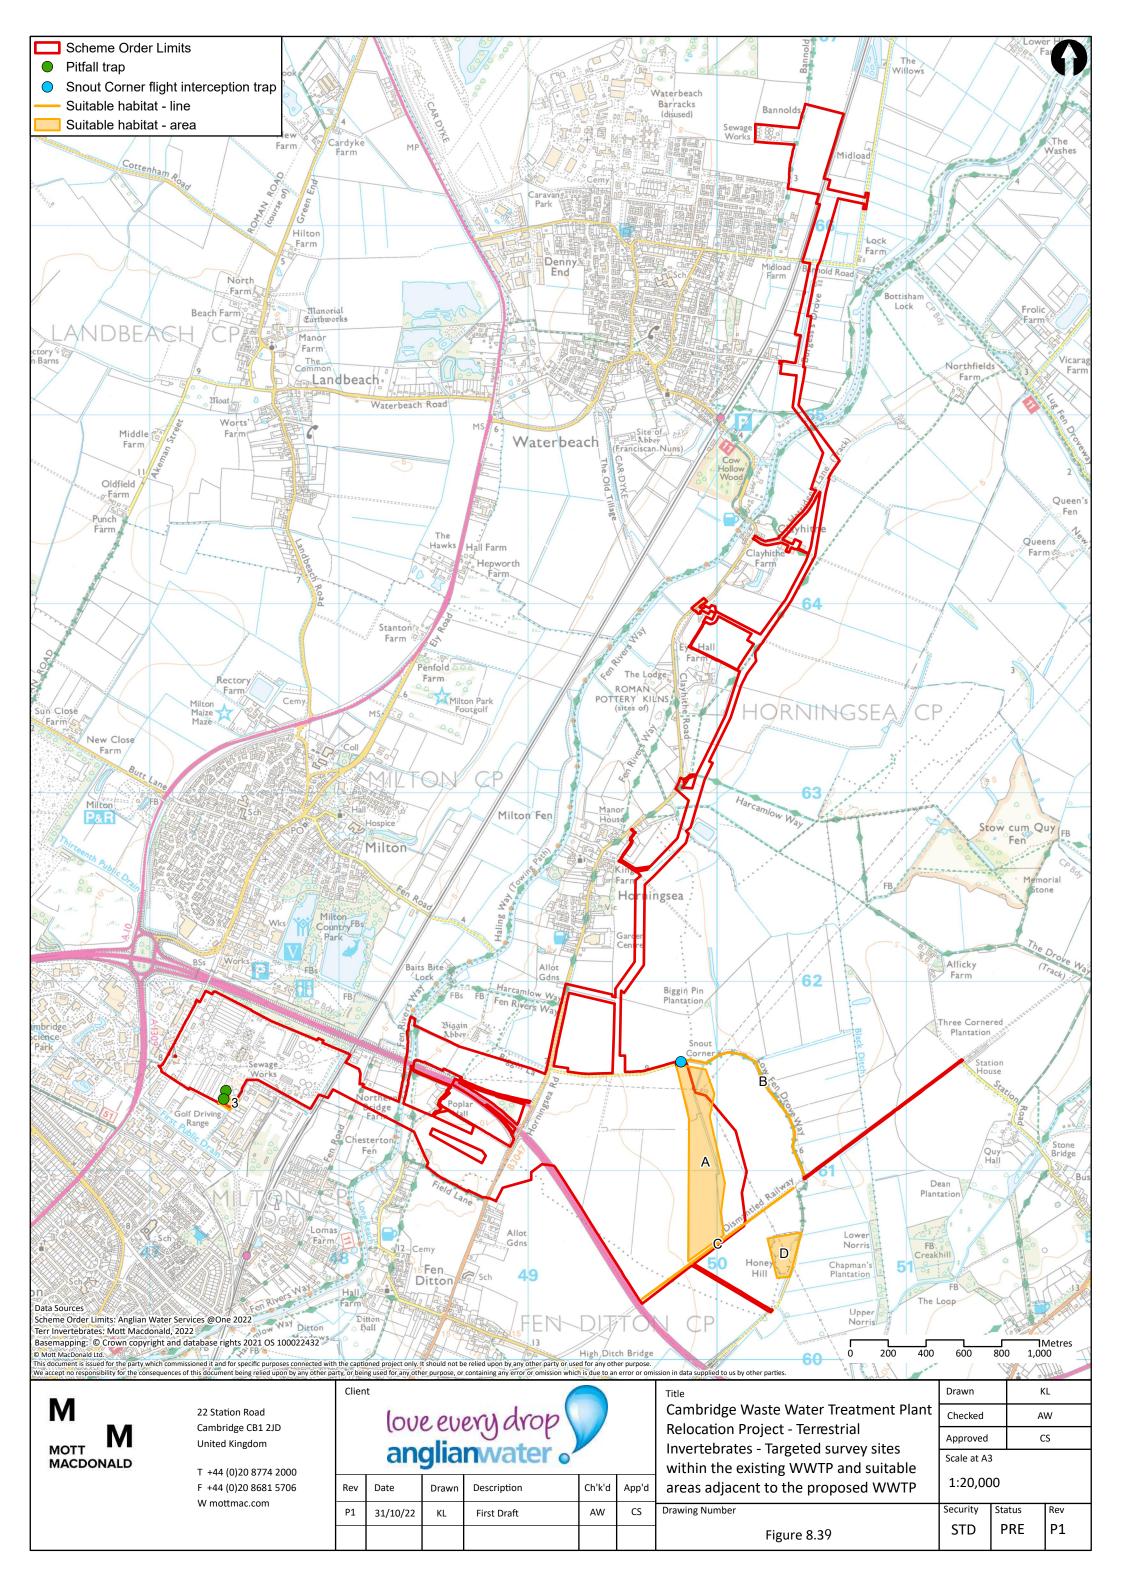

to mark the report as confidential where locational details are provided of sensitive species (where the locations need to be kept confidential due to the risk of human interference)'. Therefore they are only available on request to those who have a legitimate need to view the Information. To request a copy of the redacted plans please contact the Applicant or Planning Inspectorate.

## Redacted Figures:

- Figures 8.22 to 8.33 associated with the Ornithology baseline technical appendix (Appendix 8.4, App Doc Ref 5.4.8.4) and ES Chapter 8: Biodiversity (App Doc Ref 5.2.8).
- Figures 8.71 to 8.73 associated with the Badger baseline technical appendix (Appendix 8.8, App Doc Ref 5.4.8.8) and ES Chapter 8: Biodiversity (App Doc Ref 5.2.8.



























































22 Station Road Cambridge CB1 2JD United Kingdom

T +44 (0)20 8774 2000 F +44 (0)20 8681 5706 W mottmac.com

## love every drop anglianwater

Date Ch'k'd Rev Drawn Description App'd P2 JM 18/01/23 AW For Information AW Р3 CS 21/09/23 For Information AW

 $\mathsf{AW}$ Drawn Cambridge Waste Water Treatment Plant Checked  $\mathsf{AW}$ **Relocation Project** Approved CS Bats Scale at A3 All trees from the study area (Scheme Order Limits + 100m) with moderate or high potential 1:20,000 to have roosting bats Security Drawing Number Status Rev Р3 STD PRE Figure 8.40



M MOTT MACDONALD

22 Station Road Cambridge CB1 2JD United Kingdom

T +44 (0)20 8774 2000 F +44 (0)20 8681 5706 W mottmac.com

| Clien | •  |      | aca dicara |   |
|-------|----|------|------------|---|
|       |    |