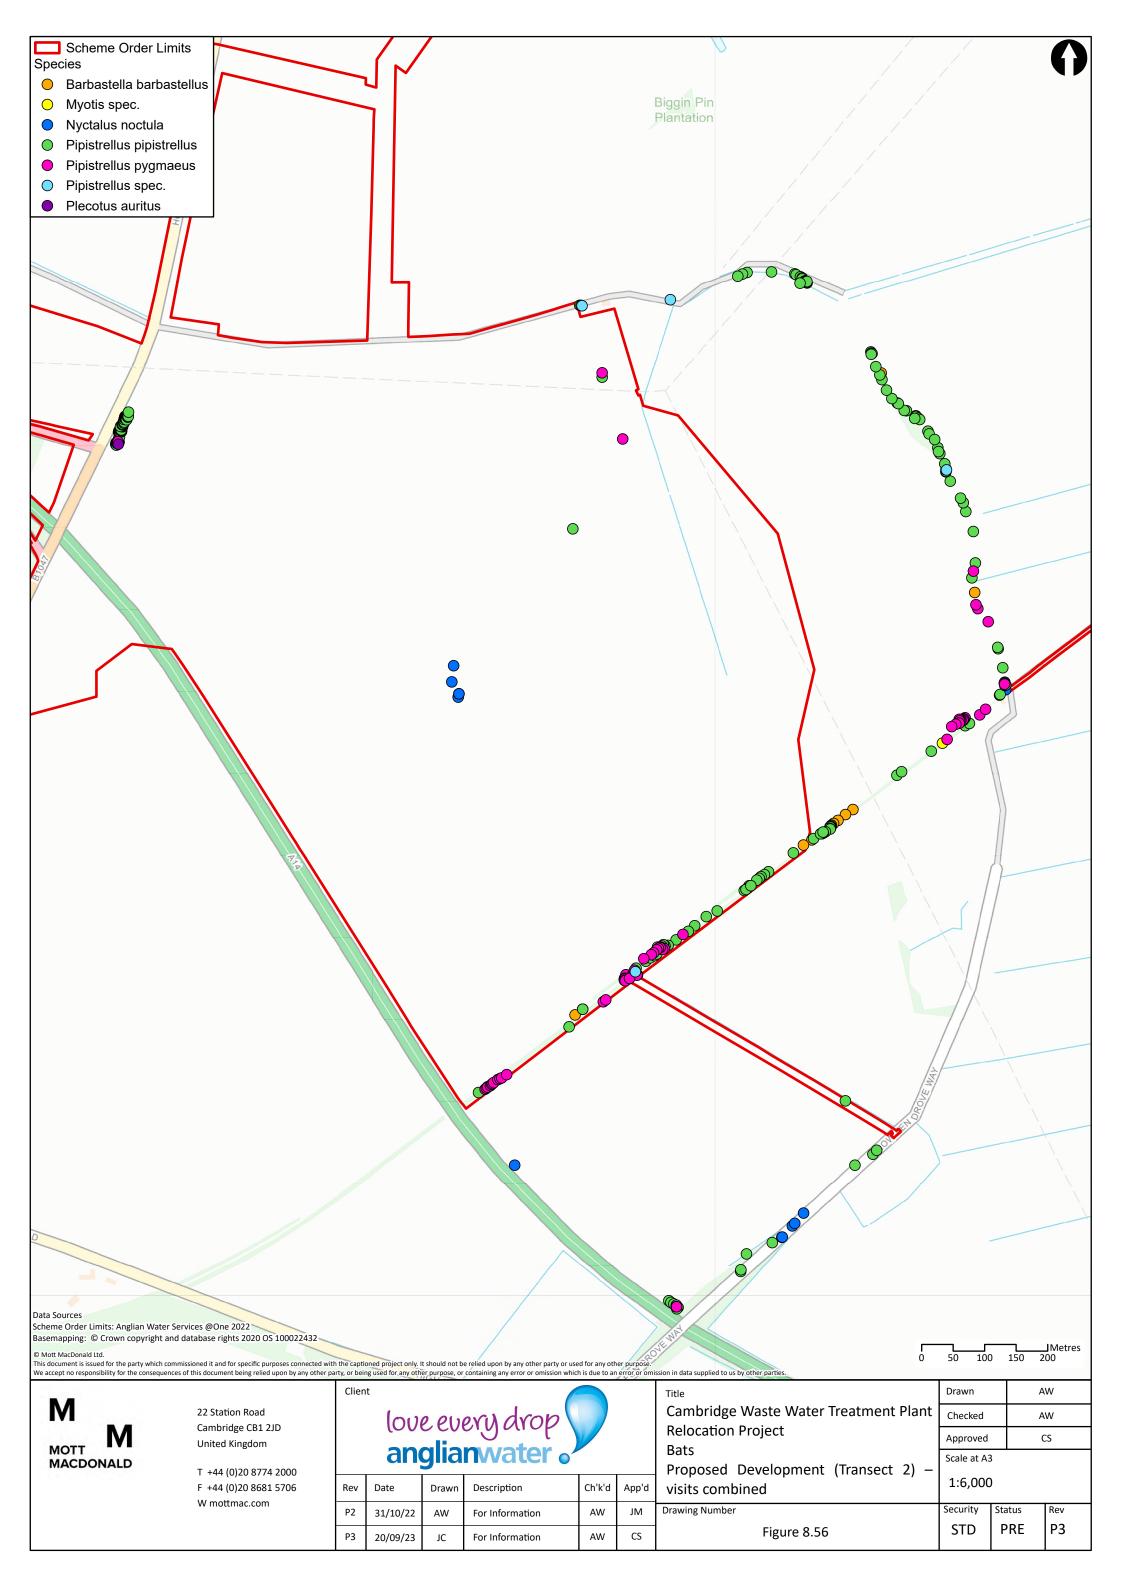

Cambridge Waste Water Treatment Plant Relocation Project Bats Confirmed roosts within survey area

Figure 8.42

Drawing Number

Drawn AW

Checked AW

Approved CS

Scale at A3

1:20,000