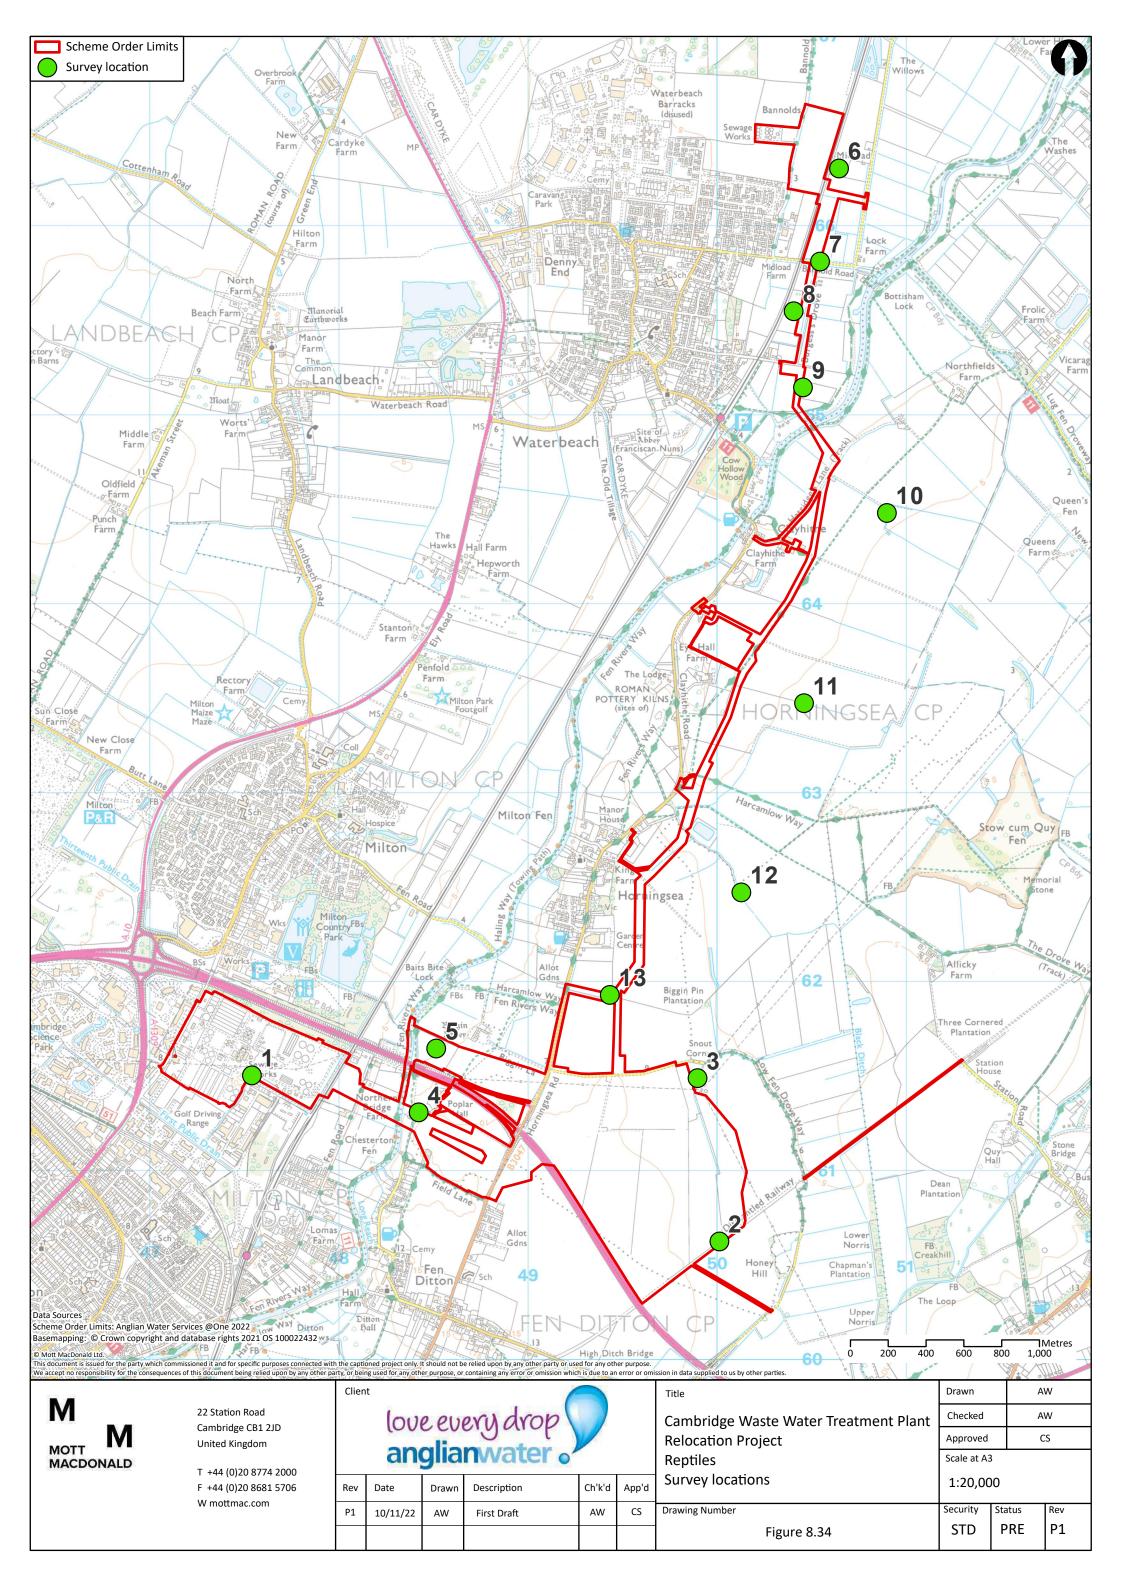

necessary to mark the report as confidential where locational details are provided of sensitive species (where the locations need to be kept confidential due to the risk of human interference)'. Therefore they are only available on request to those who have a legitimate need to view the Information. To request a copy of the redacted plans please contact the Applicant or Planning Inspectorate.

## Redacted Figures:

- Figures 8.22 to 8.33 associated with the Ornithology baseline technical appendix (Appendix 8.4, App Doc Ref 5.4.8.4) and ES Chapter 8: Biodiversity (App Doc Ref 5.2.8).
- Figures 8.71 to 8.73 associated with the Badger baseline technical appendix (Appendix 8.8, App Doc Ref 5.4.8.8) and ES Chapter 8: Biodiversity (App Doc Ref 5.2.8.



























































22 Station Road Cambridge CB1 2JD United Kingdom

T +44 (0)20 8774 2000 F +44 (0)20 8681 5706 W mottmac.com

## love every drop anglianwater

Date Ch'k'd Rev Drawn Description App'd P2 JM 18/01/23 AW For Information AW Р3 CS 21/09/23 For Information AW

 $\mathsf{AW}$ Drawn Cambridge Waste Water Treatment Plant Checked  $\mathsf{AW}$ **Relocation Project** Approved CS Bats Scale at A3 All trees from the study area (Scheme Order Limits + 100m) with moderate or high potential 1:20,000 to have roosting bats Security Drawing Number Status Rev Р3 STD PRE Figure 8.40



M MOTT MACDONALD

22 Station Road Cambridge CB1 2JD United Kingdom

T +44 (0)20 8774 2000 F +44 (0)20 8681 5706 W mottmac.com

| Clien | •  |      | aca dicara |   |
|-------|----|------|------------|---|
|       |