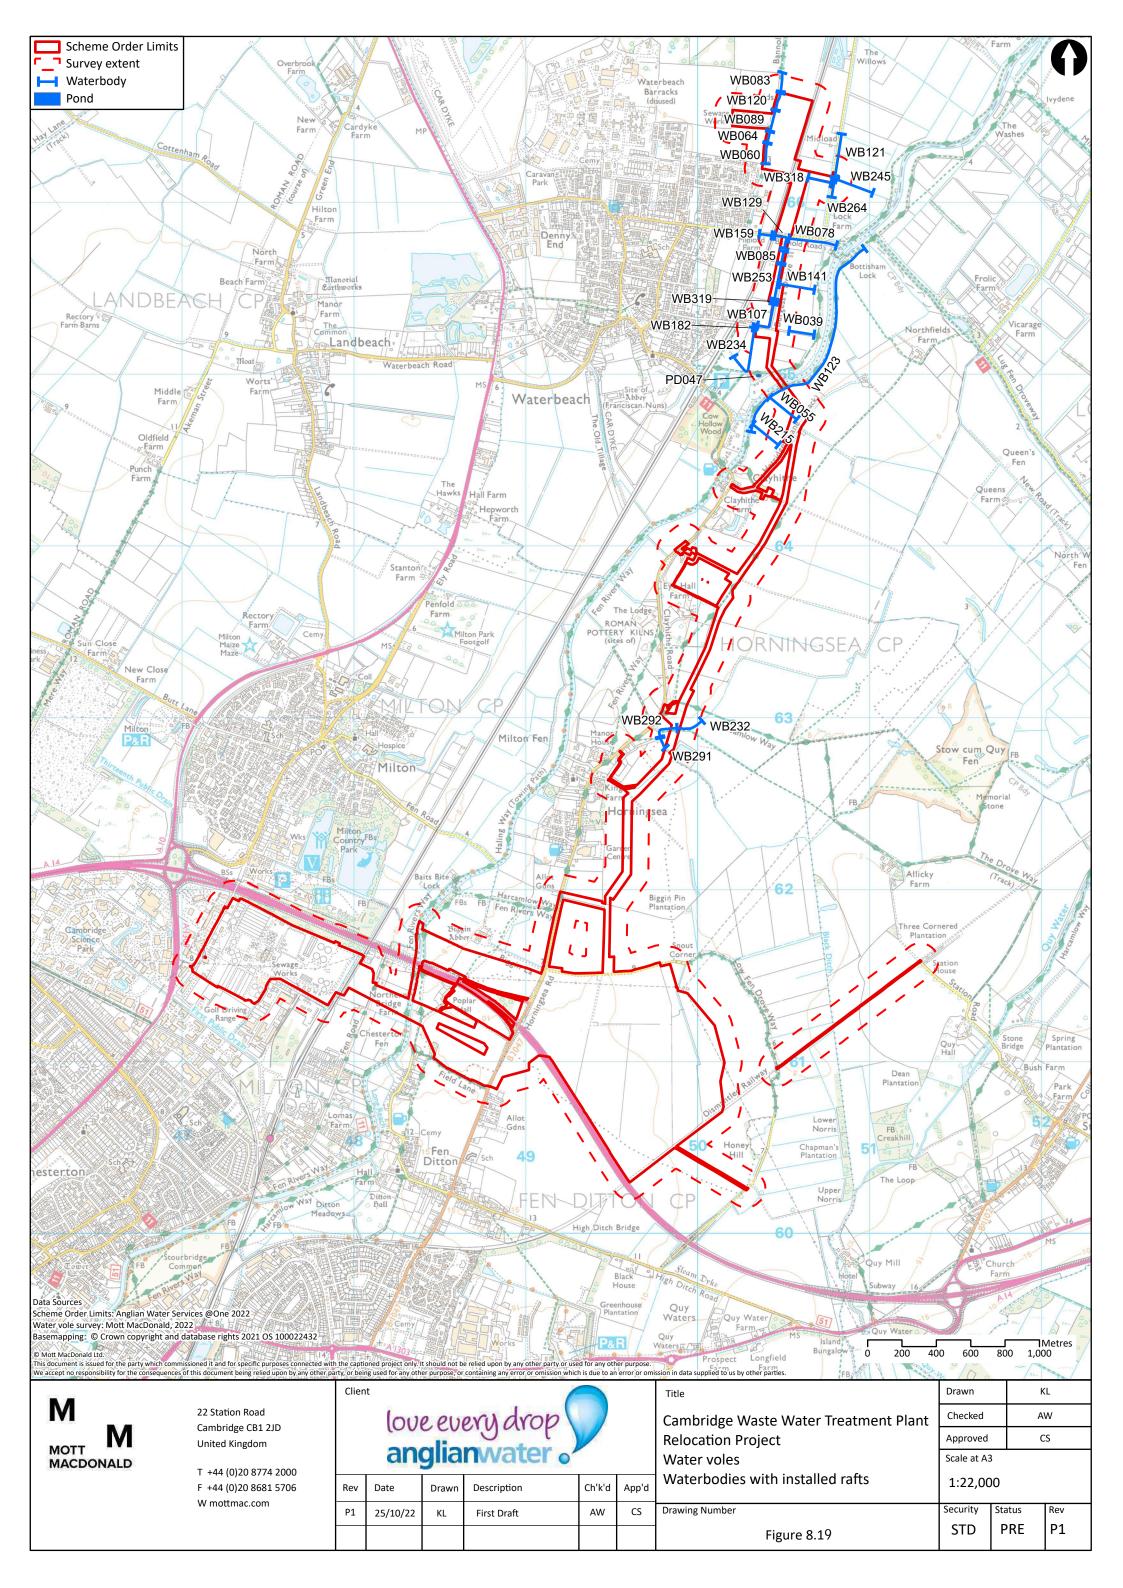

## **Cambridge Waste Water Treatment Plant Relocation Project**

Anglian Water Services Limited

## Book of Figures - Biodiversity

Application Document Reference: 5.3.8 PINS Project Reference: WW010003

APFP Regulation No. 5(2)a

The plans listed below contain confidential information in line with Institute of Ecology and Environmental Management (CIEEM) guidance which states 'It may be necessary to mark the report as confidential where locational details are provided of sensitive species (where the locations need to be kept confidential due to the risk of human interference)'. Therefore they are only available on request to those who have a legitimate need to view the Information. To request a copy of the redacted plans please contact the Applicant or Planning Inspectorate.