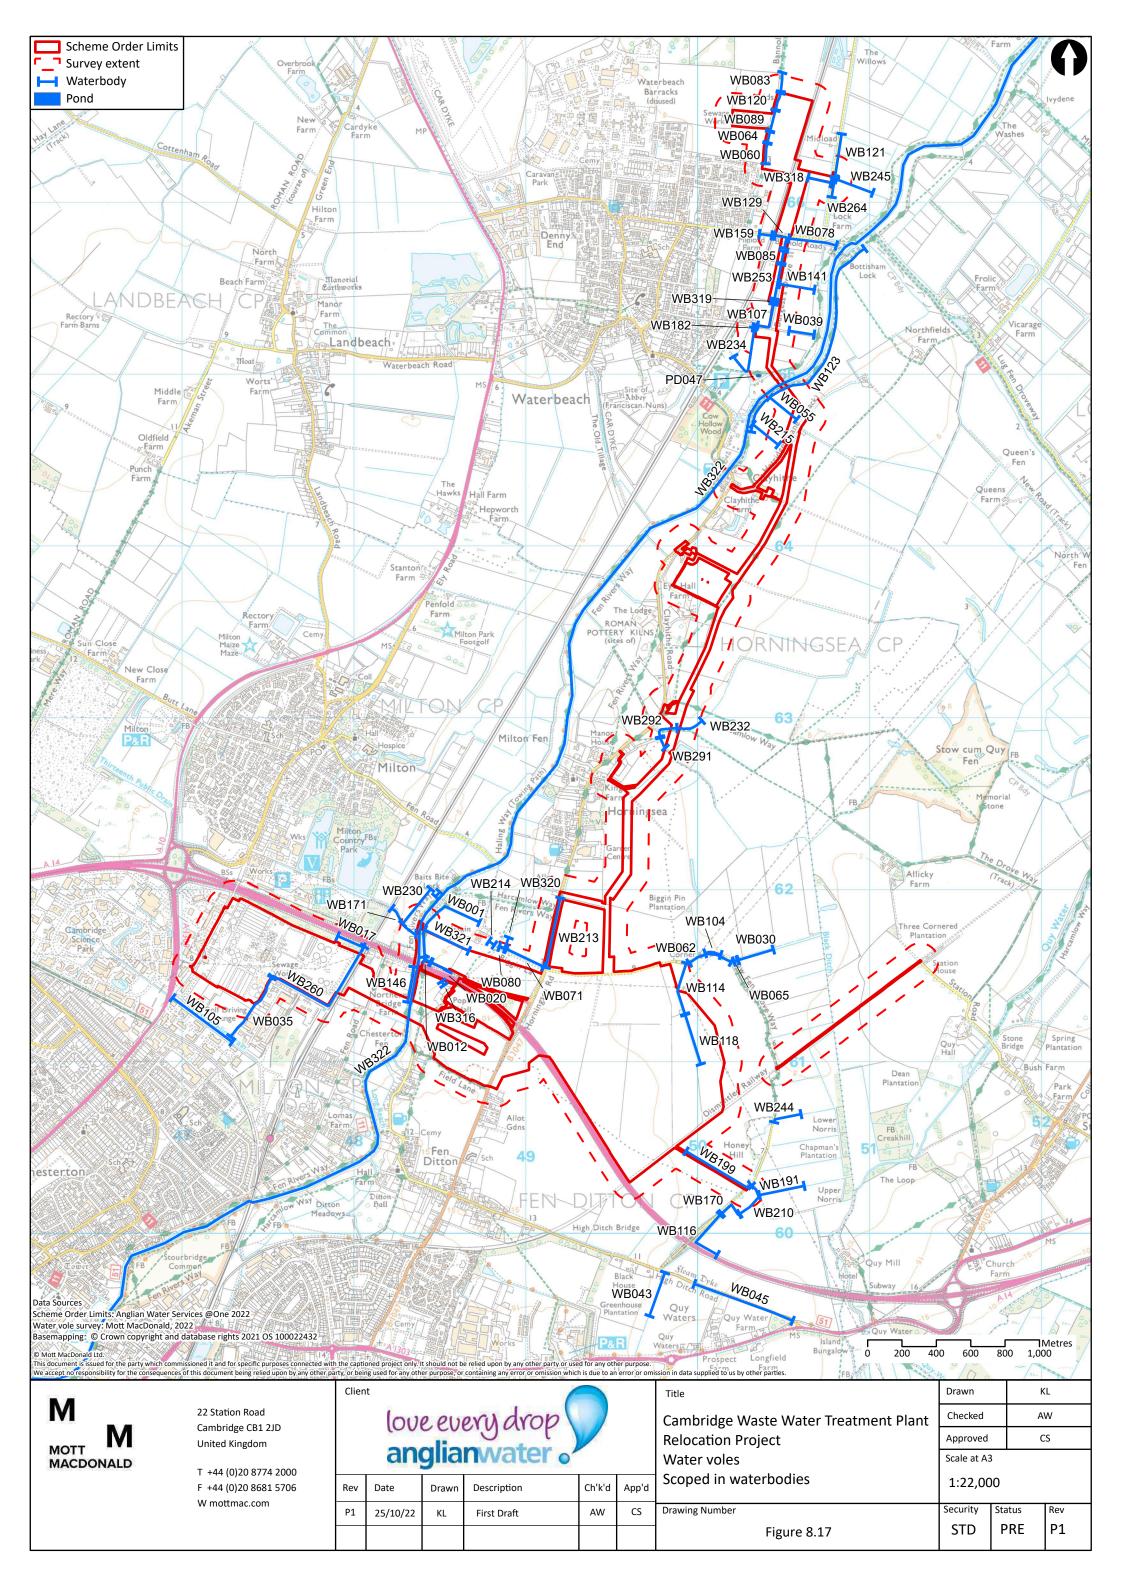

## **Cambridge Waste Water Treatment Plant Relocation Project**

Anglian Water Services Limited

## Book of Figures - Biodiversity

Application Document Reference: 5.3.8 PINS Project Reference: WW010003

APFP Regulation No. 5(2)a

The plans listed below contain confidential information in line with Institute of Ecology and Environmental Management (CIEEM) guidance which states 'It may be necessary to mark the report as confidential where locational details are provided of sensitive species (where the locations need to be kept confidential due to the risk of human interference)'. Therefore they are only available on request to those who have a legitimate need to view the Information. To request a copy of the redacted plans please contact the Applicant or Planning Inspectorate.