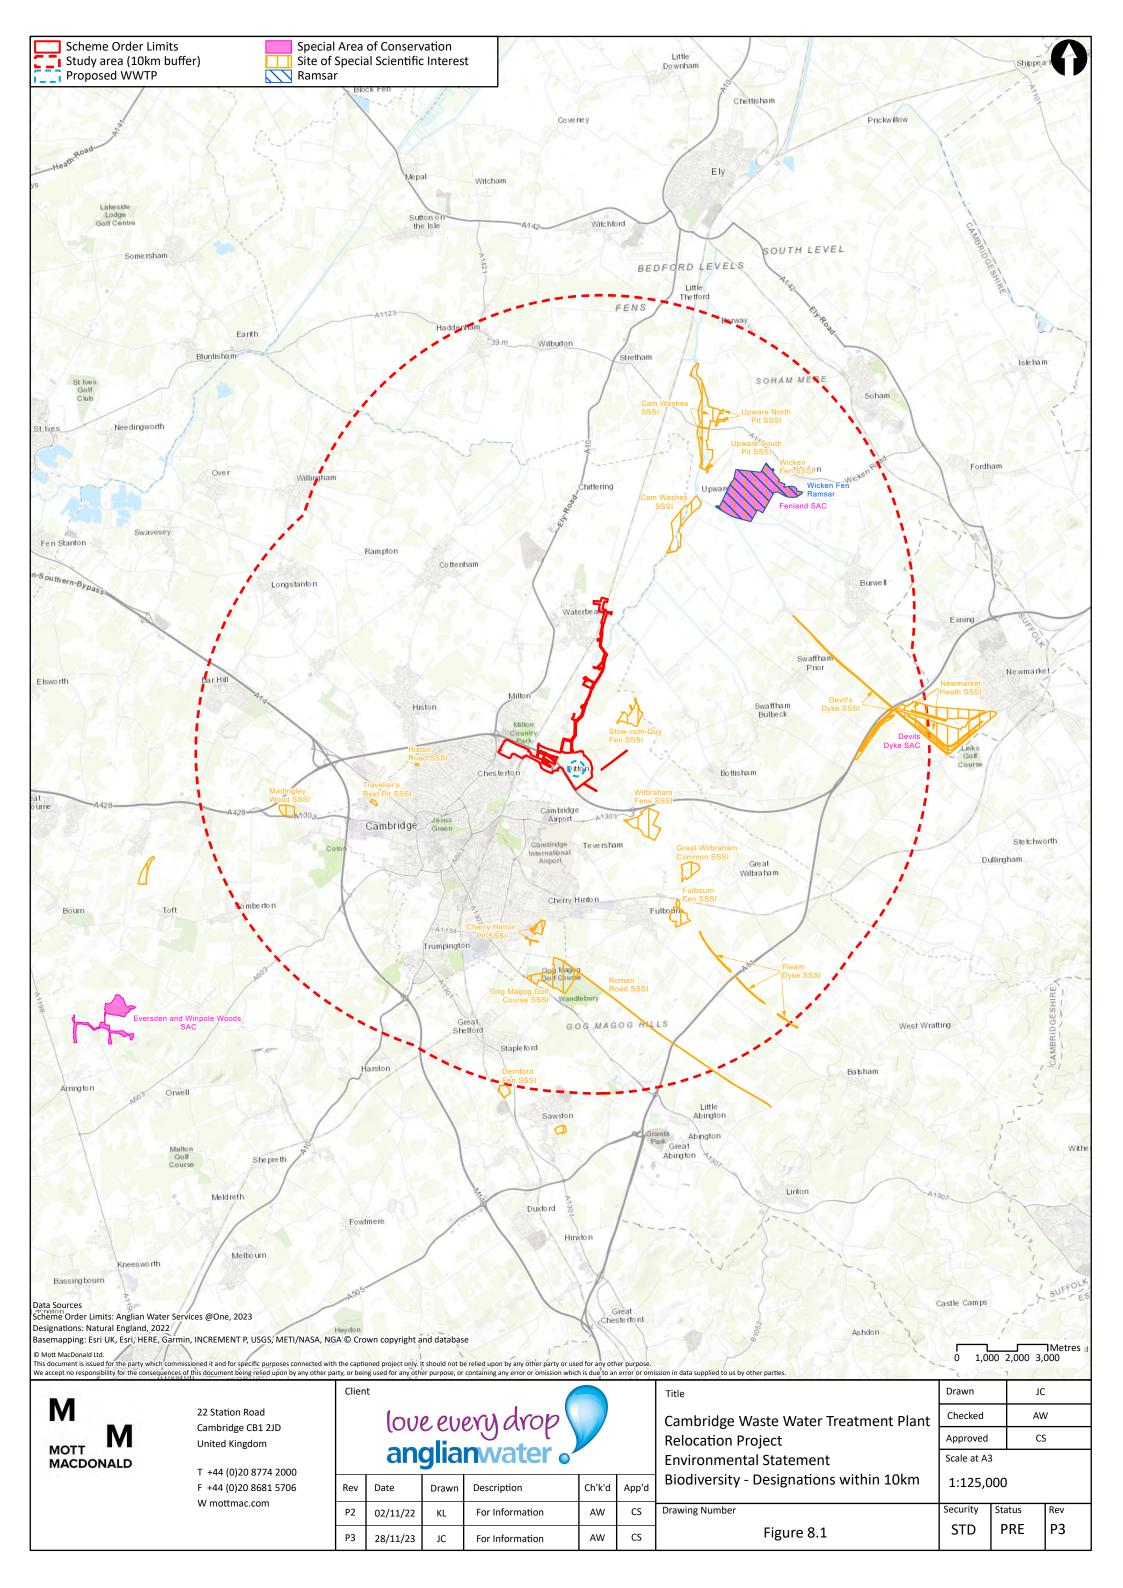

nt (CIEEM) guidance which states 'It may be necessary to mark the report as confidential where locational details are provided of sensitive species (where the locations need to be kept confidential due to the risk of human interference)'. Therefore they are only available on request to those who have a legitimate need to view the Information. To request a copy of the redacted plans please contact the Applicant or Planning Inspectorate.

## Redacted Figures:

- Figures 8.22 to 8.33 associated with the Ornithology baseline technical appendix (Appendix 8.4, App Doc Ref 5.4.8.4) and ES Chapter 8: Biodiversity (App Doc Ref 5.2.8).
- Figures 8.71 to 8.73 associated with the Badger baseline technical appendix (Appendix 8.8, App Doc Ref 5.4.8.8) and ES Chapter 8: Biodiversity (App Doc Ref 5.2.8.



























































22 Station Road Cambridge CB1 2JD United Kingdom

T +44 (0)20 8774 2000 F +44 (0)20 8681 5706 W mottmac.com

## love every drop anglianwater

Date Ch'k'd Rev Drawn Description App'd P2 JM 18/01/23 AW For Information AW Р3 CS 21/09/23 For Information AW

 $\mathsf{AW}$ Drawn Cambridge Waste Water Treatment Plant Checked  $\mathsf{AW}$ **Relocation Project** Approved CS Bats Scale at A3 All trees from the study area (Scheme Order Limits + 100m) with moderate or high potential 1:20,000 to have roosting bats Security Drawing Number Status Rev Р3 STD PRE Figure 8.40



M MOTT MACDONALD

22 Station Road Cambridge CB1 2JD United Kingdom

T +44 (0)20 8774 2000 F +44 (0)20 8681 5706 W mottmac.com

| Clien | •  |      | aca dicara |   |
|----