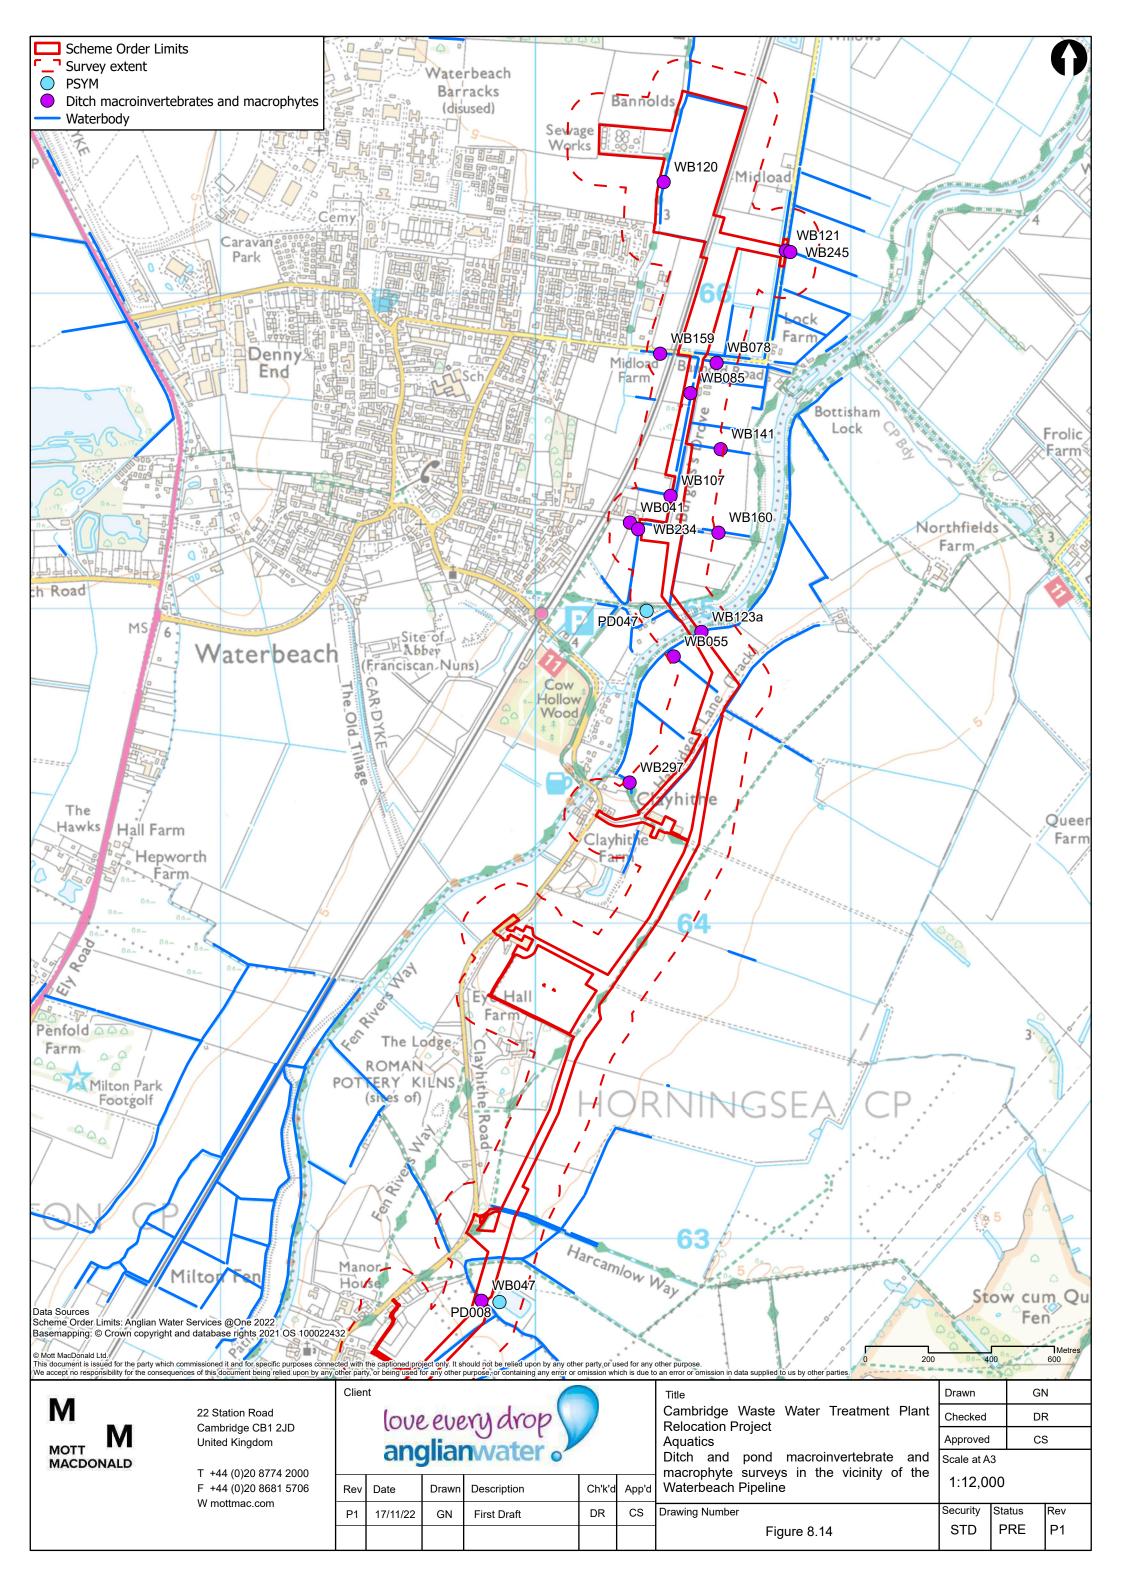

states 'It may be necessary to mark the report as confidential where locational details are provided of sensitive species (where the locations need to be kept confidential due to the risk of human interference)'. Therefore they are only available on request to those who have a legitimate need to view the Information. To request a copy of the redacted plans please contact the Applicant or Planning Inspectorate.

## Redacted Figures:

- Figures 8.22 to 8.33 associated with the Ornithology baseline technical appendix (Appendix 8.4, App Doc Ref 5.4.8.4) and ES Chapter 8: Biodiversity (App Doc Ref 5.2.8).
- Figures 8.71 to 8.73 associated with the Badger baseline technical appendix (Appendix 8.8, App Doc Ref 5.4.8.8) and ES Chapter 8: Biodiversity (App Doc Ref 5.2.8.



























































22 Station Road Cambridge CB1 2JD United Kingdom

T +44 (0)20 8774 2000 F +44 (0)20 8681 5706 W mottmac.com

## love every drop anglianwater

Date Ch'k'd Rev Drawn Description App'd P2 JM 18/01/23 AW For Information AW Р3 CS 21/09/23 For Information AW

 $\mathsf{AW}$ Drawn Cambridge Waste Water Treatment Plant Checked  $\mathsf{AW}$ **Relocation Project** Approved CS Bats Scale at A3 All trees from the study area (Scheme Order Limits + 100m) with moderate or high potential 1:20,000 to have roosting bats Security Drawing Number Status Rev Р3 STD PRE Figure 8.40



M MOTT MACDONALD

22 Station Road Cambridge CB1 2JD United Kingdom

T +44 (0)20 8774 2000 F +44 (0)20 8681 5706 W mottmac.com

| Clien | •  |      | aca dicara |   |
|-------|----|------|----------