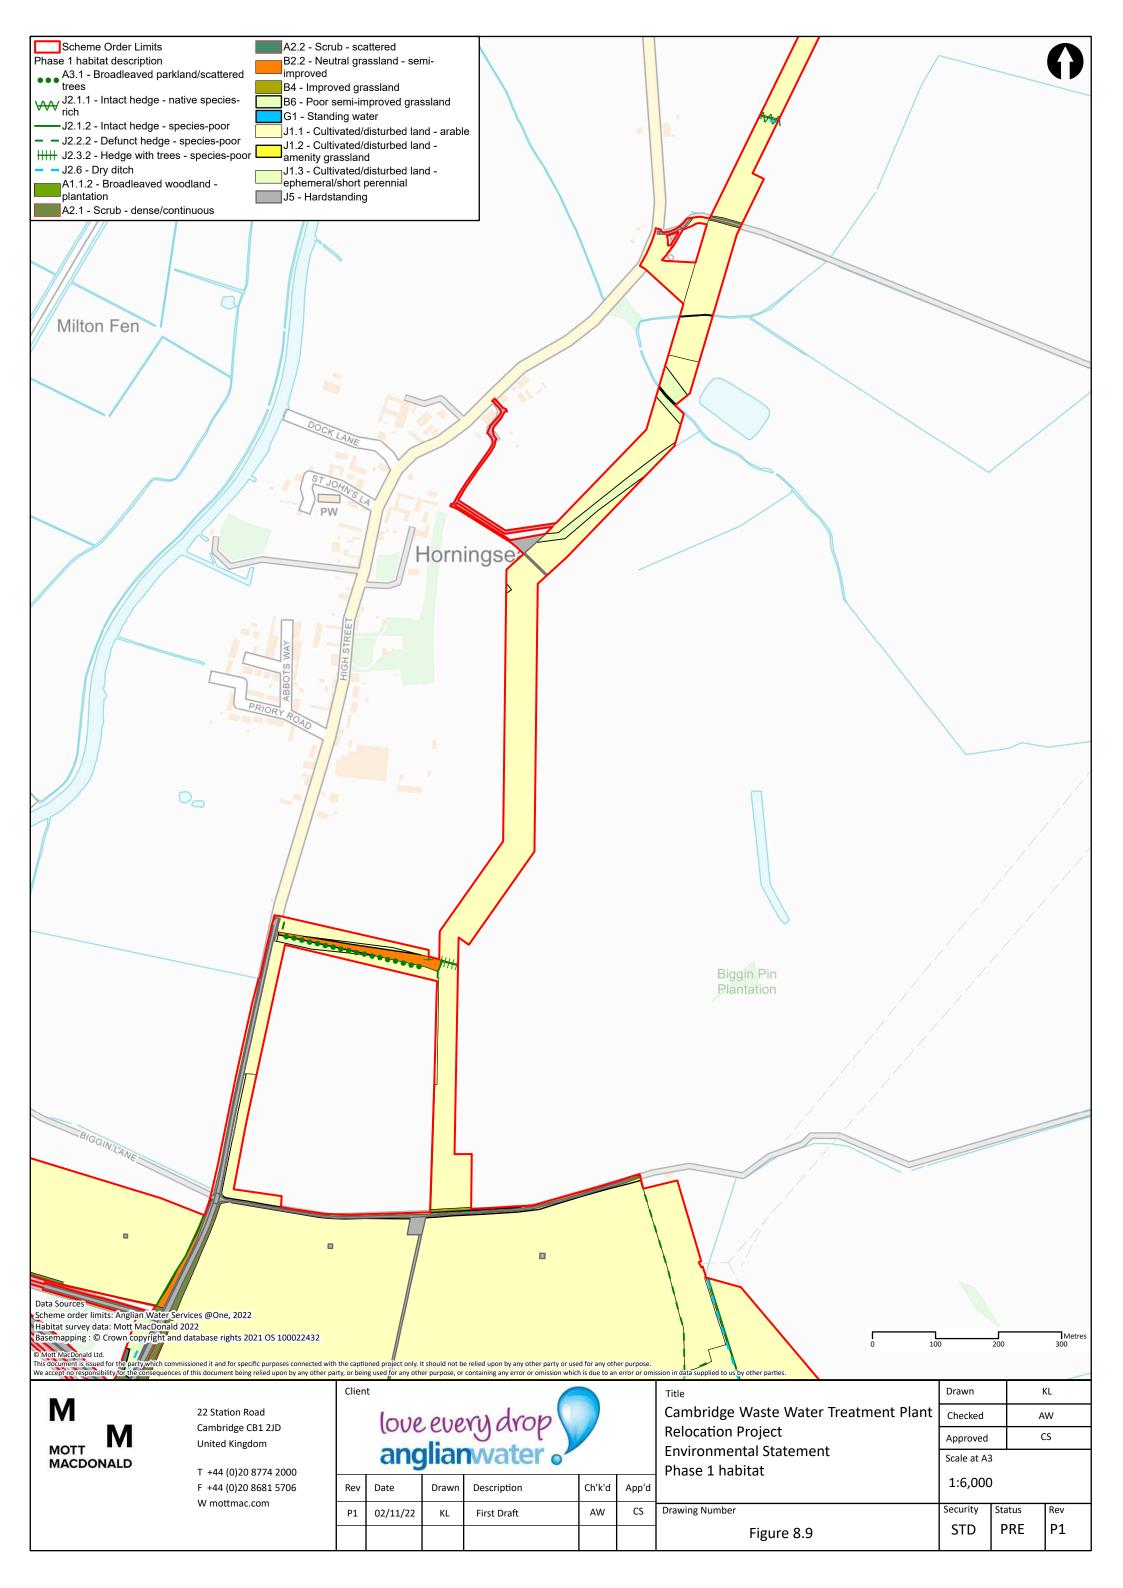

## **Cambridge Waste Water Treatment Plant Relocation Project**

Anglian Water Services Limited

## Book of Figures - Biodiversity

Application Document Reference: 5.3.8 PINS Project Reference: WW010003

APFP Regulation No. 5(2)a

The plans listed below contain confidential information in line with Institute of Ecology and Environmental Management (CIEEM) guidance which states 'It may be necessary to mark the report as confidential where locational details are provided of sensitive species (where the locations need to be kept confidential due to the risk of human interference)'. Therefore they are only available on request to those who have a legitimate need to view the Information. To request a copy of the redacted plans please contact the Applicant or Planning Inspectorate.