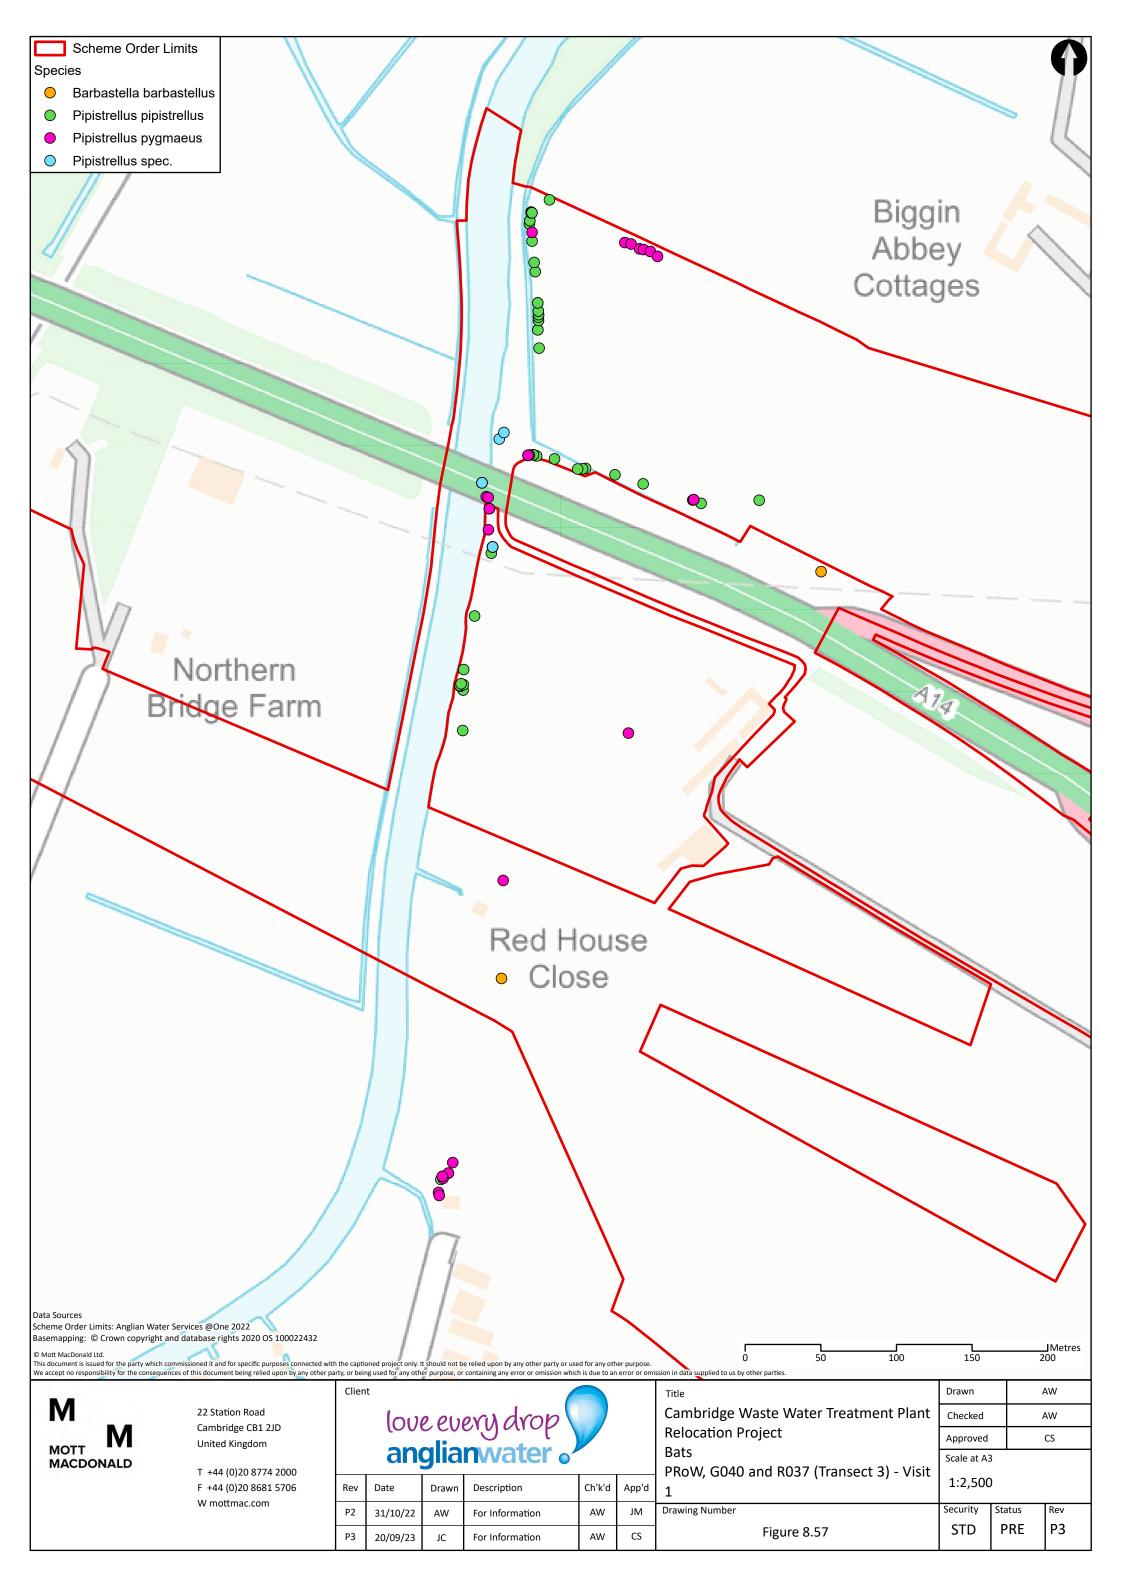

Cambridge Waste Water Treatment Plant Relocation Project Bats Confirmed roosts within survey area

Figure 8.42

Drawing Number

Drawn AW

Checked AW

Approved CS

Scale at A3

1:20,000