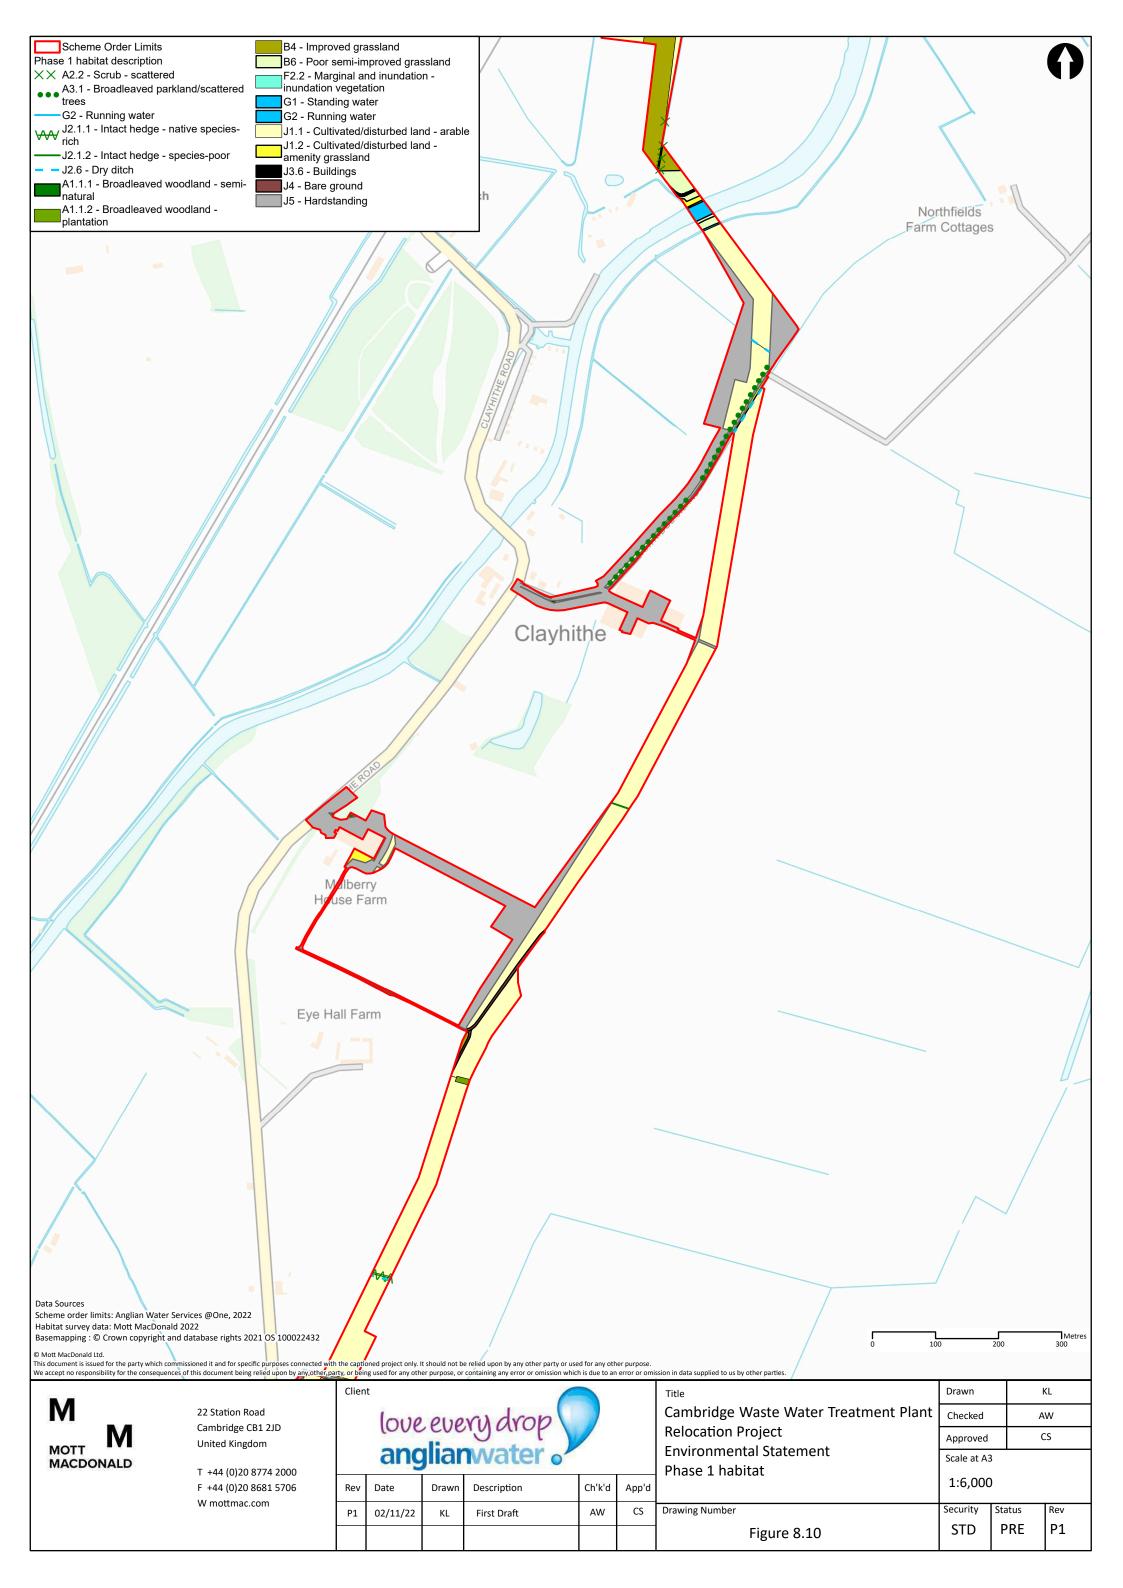

## **Cambridge Waste Water Treatment Plant Relocation Project**

Anglian Water Services Limited

## Book of Figures - Biodiversity

Application Document Reference: 5.3.8 PINS Project Reference: WW010003

APFP Regulation No. 5(2)a

The plans listed below contain confidential information in line with Institute of Ecology and Environmental Management (CIEEM) guidance which states 'It may be necessary to mark the report as confidential where locational details are provided of sensitive species (where the locations need to be kept confidential due to the risk of human interference)'. Therefore they are only available on request to those who have a legitimate need to view the Information. To request a copy of the redacted plans please contact the Applicant or Planning Inspectorate.