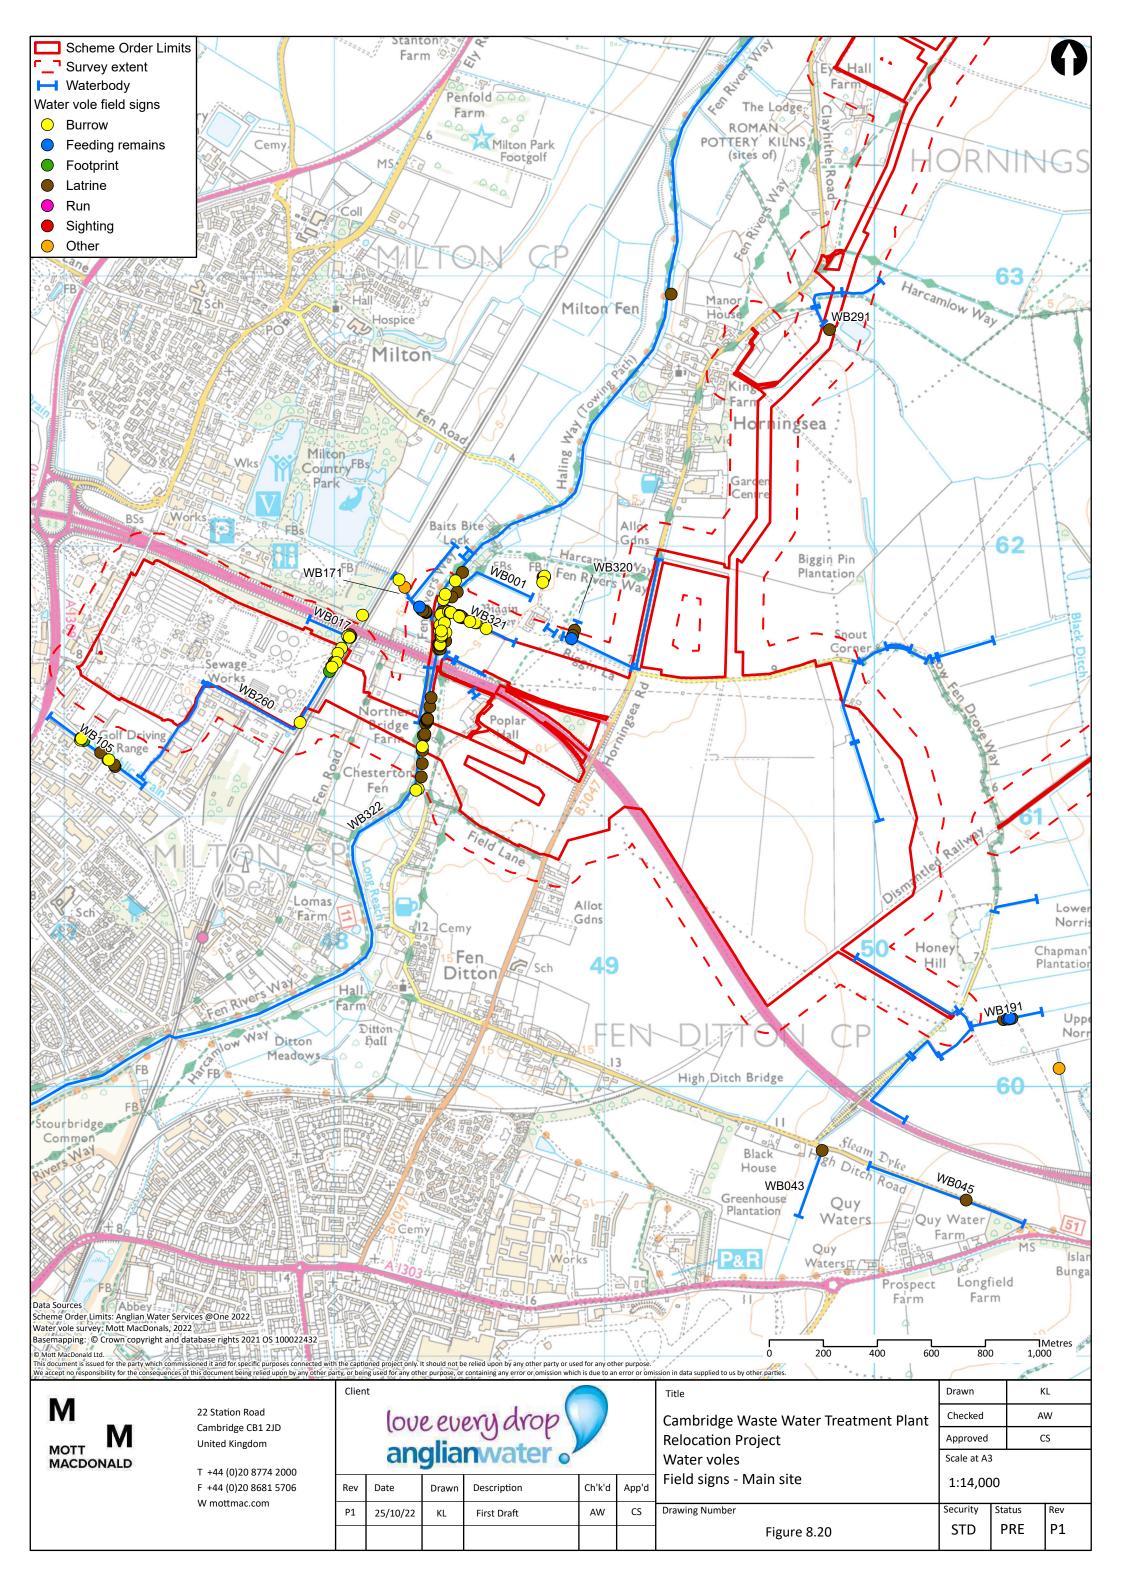

## **Cambridge Waste Water Treatment Plant Relocation Project**

Anglian Water Services Limited

## Book of Figures - Biodiversity

Application Document Reference: 5.3.8 PINS Project Reference: WW010003

APFP Regulation No. 5(2)a

The plans listed below contain confidential information in line with Institute of Ecology and Environmental Management (CIEEM) guidance which states 'It may be necessary to mark the report as confidential where locational details are provided of sensitive species (where the locations need to be kept confidential due to the risk of human interference)'. Therefore they are only available on request to those who have a legitimate need to view the Information. To request a copy of the redacted plans please contact the Applicant or Planning Inspectorate.