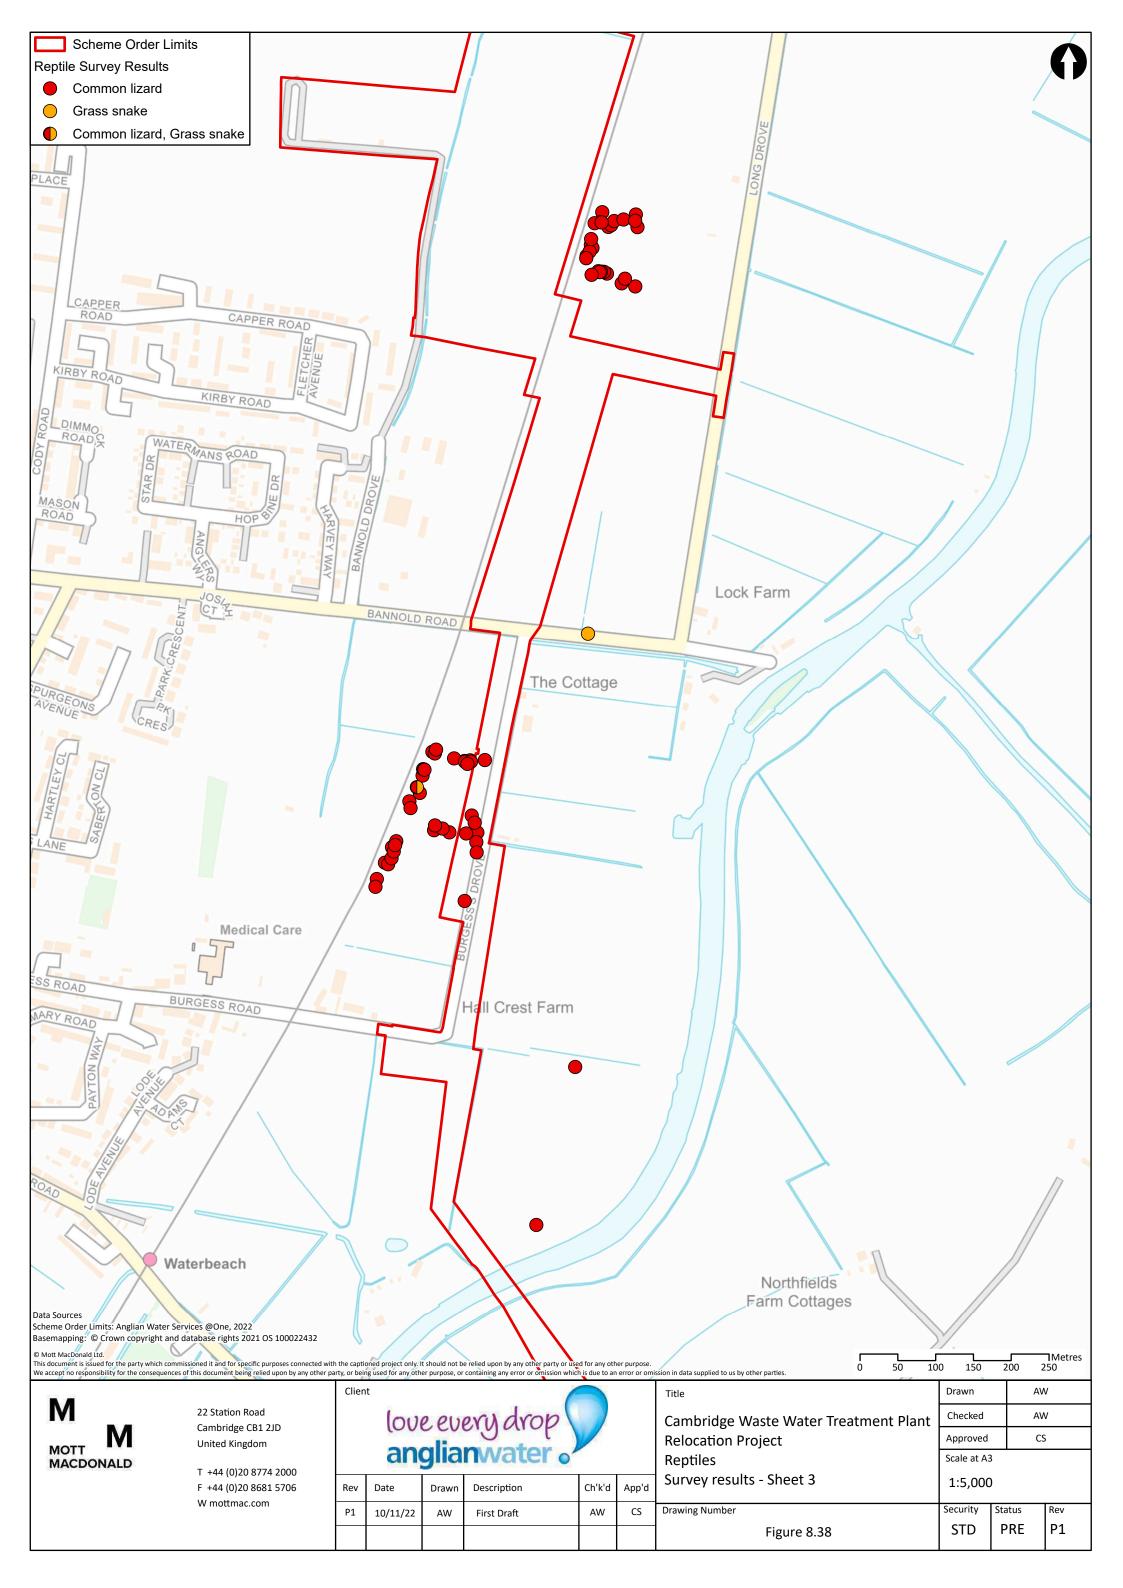

y to mark the report as confidential where locational details are provided of sensitive species (where the locations need to be kept confidential due to the risk of human interference)'. Therefore they are only available on request to those who have a legitimate need to view the Information. To request a copy of the redacted plans please contact the Applicant or Planning Inspectorate.

## Redacted Figures:

- Figures 8.22 to 8.33 associated with the Ornithology baseline technical appendix (Appendix 8.4, App Doc Ref 5.4.8.4) and ES Chapter 8: Biodiversity (App Doc Ref 5.2.8).
- Figures 8.71 to 8.73 associated with the Badger baseline technical appendix (Appendix 8.8, App Doc Ref 5.4.8.8) and ES Chapter 8: Biodiversity (App Doc Ref 5.2.8.



























































22 Station Road Cambridge CB1 2JD United Kingdom

T +44 (0)20 8774 2000 F +44 (0)20 8681 5706 W mottmac.com

## love every drop anglianwater

Date Ch'k'd Rev Drawn Description App'd P2 JM 18/01/23 AW For Information AW Р3 CS 21/09/23 For Information AW

 $\mathsf{AW}$ Drawn Cambridge Waste Water Treatment Plant Checked  $\mathsf{AW}$ **Relocation Project** Approved CS Bats Scale at A3 All trees from the study area (Scheme Order Limits + 100m) with moderate or high potential 1:20,000 to have roosting bats Security Drawing Number Status Rev Р3 STD PRE Figure 8.40



M MOTT MACDONALD

22 Station Road Cambridge CB1 2JD United Kingdom

T +44 (0)20 8774 2000 F +44 (0)20 8681 5706 W mottmac.com

| Clien | •  |      | aca dicara |   |
|-------|----|------|------------|---|
|       |    |