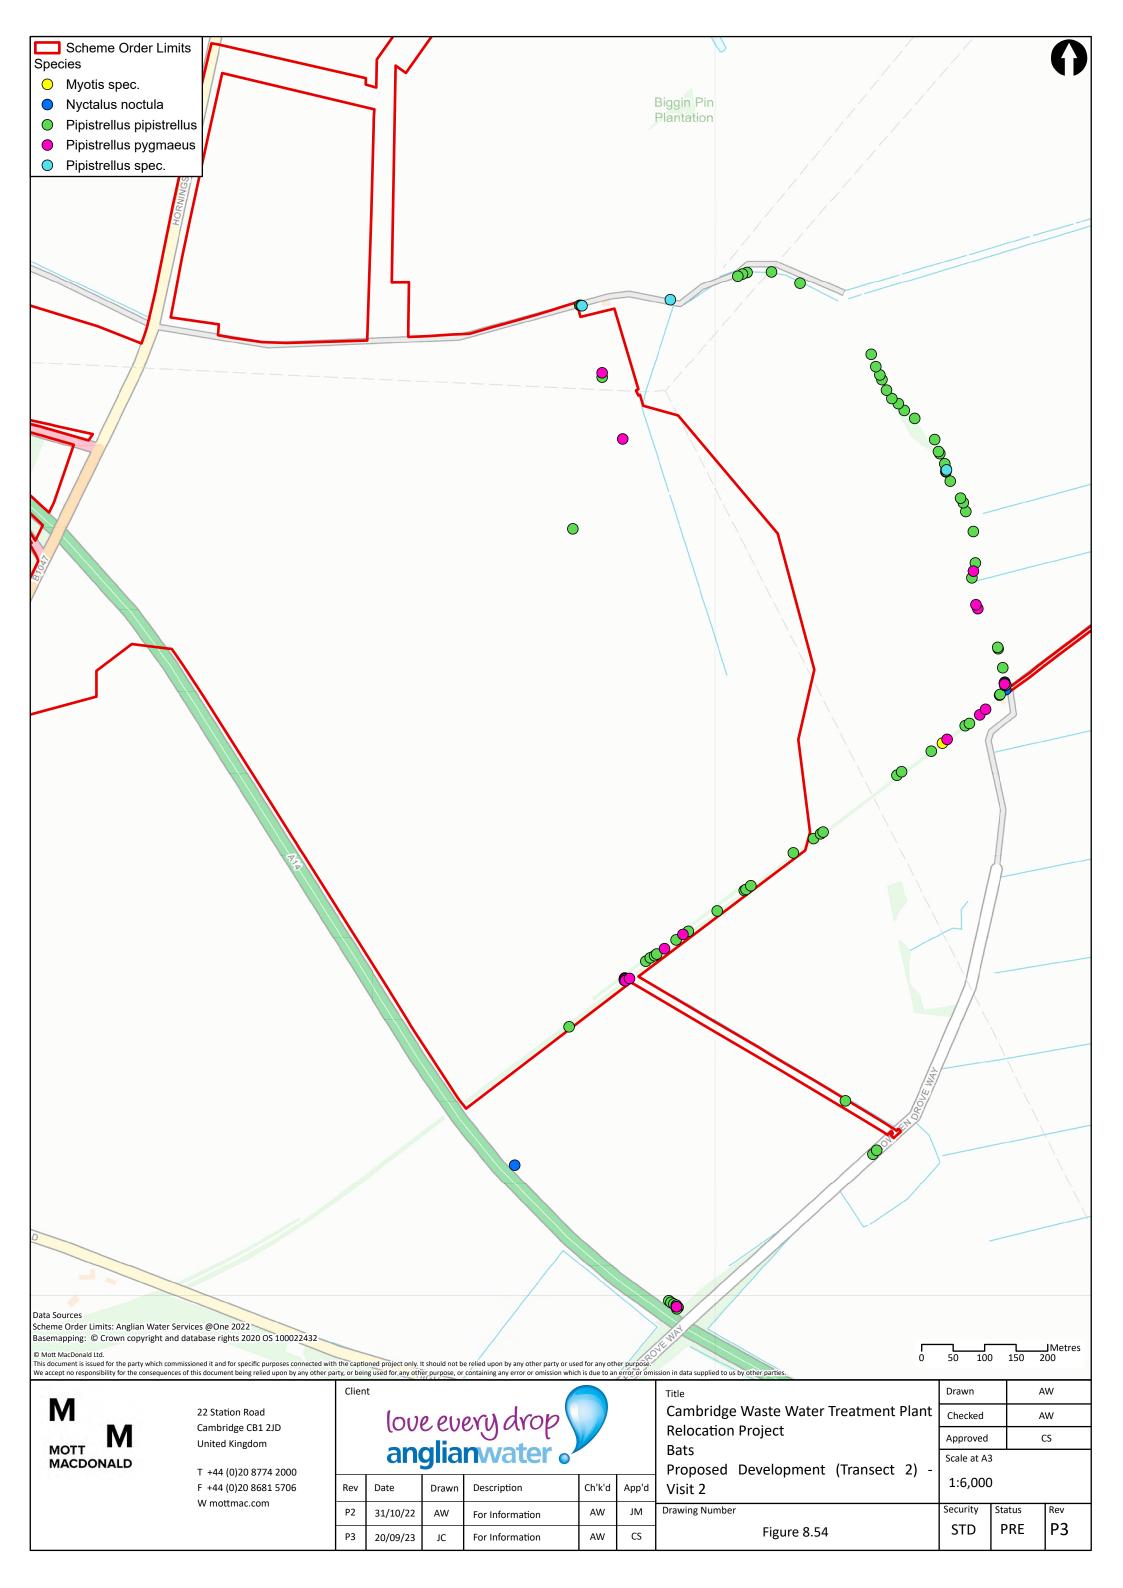

Cambridge Waste Water Treatment Plant Relocation Project Bats Confirmed roosts within survey area

Figure 8.42

Drawing Number

Drawn AW

Checked AW

Approved CS

Scale at A3

1:20,000