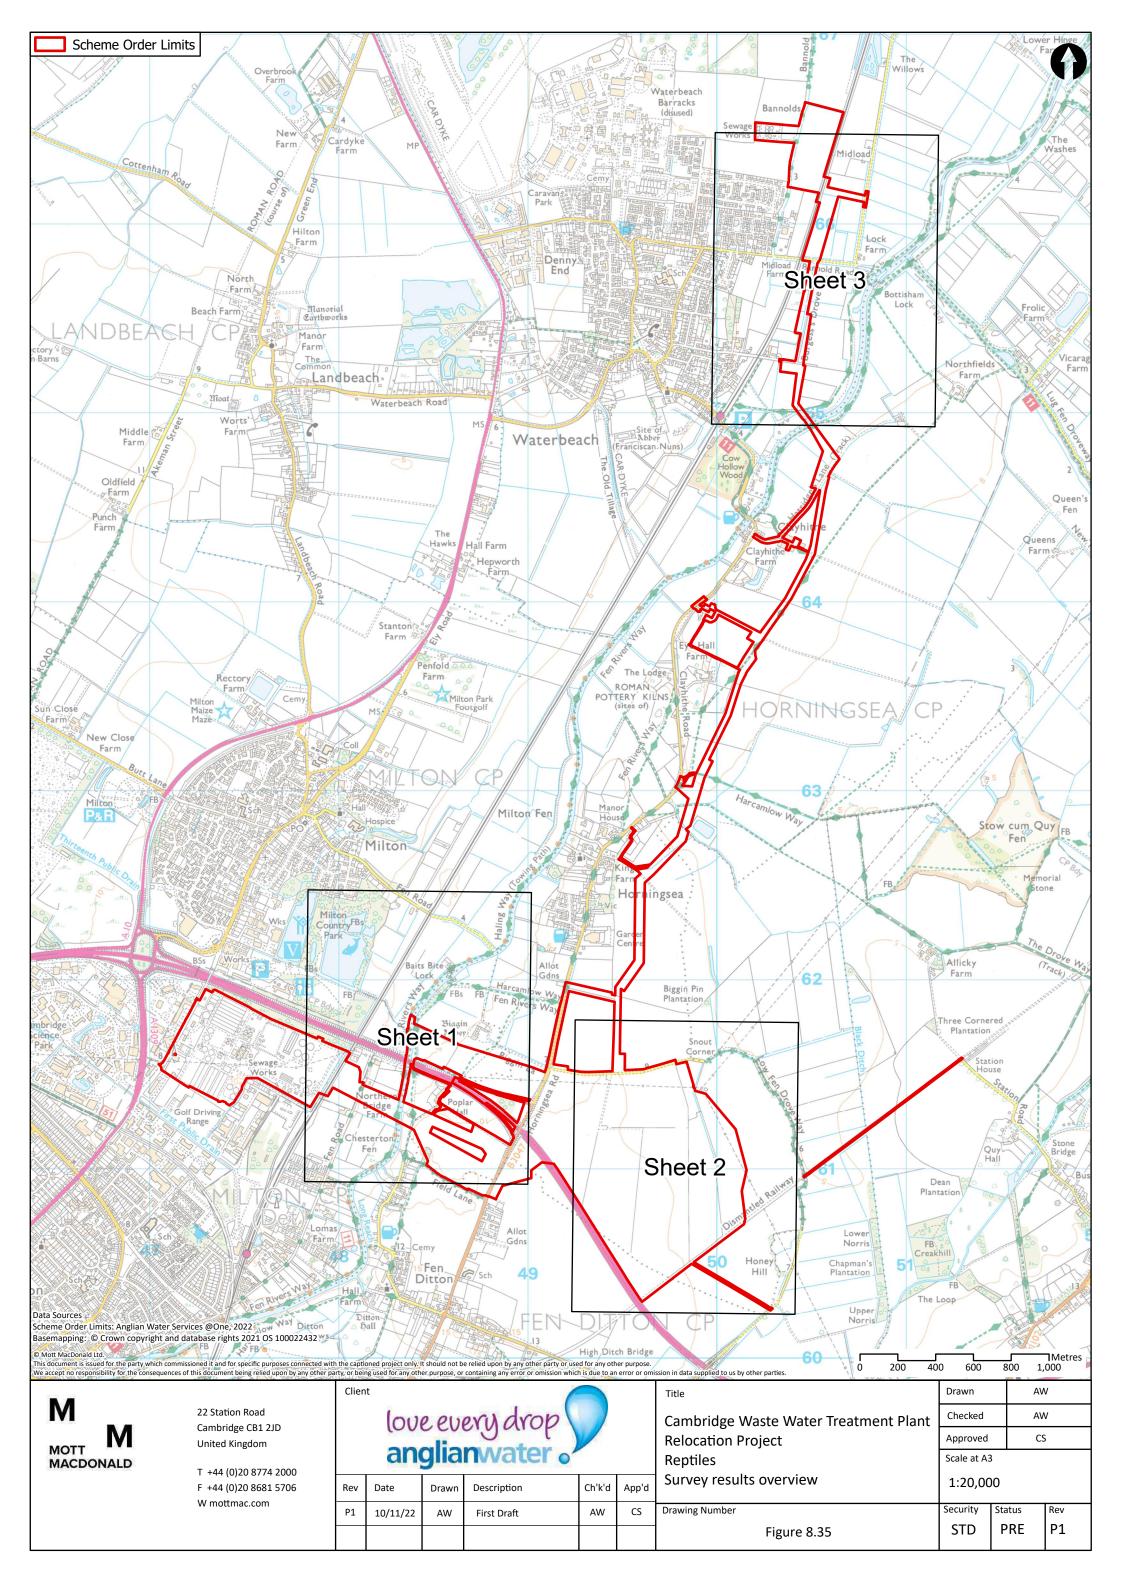

cessary to mark the report as confidential where locational details are provided of sensitive species (where the locations need to be kept confidential due to the risk of human interference)'. Therefore they are only available on request to those who have a legitimate need to view the Information. To request a copy of the redacted plans please contact the Applicant or Planning Inspectorate.

## Redacted Figures:

- Figures 8.22 to 8.33 associated with the Ornithology baseline technical appendix (Appendix 8.4, App Doc Ref 5.4.8.4) and ES Chapter 8: Biodiversity (App Doc Ref 5.2.8).
- Figures 8.71 to 8.73 associated with the Badger baseline technical appendix (Appendix 8.8, App Doc Ref 5.4.8.8) and ES Chapter 8: Biodiversity (App Doc Ref 5.2.8.



























































22 Station Road Cambridge CB1 2JD United Kingdom

T +44 (0)20 8774 2000 F +44 (0)20 8681 5706 W mottmac.com

## love every drop anglianwater

Date Ch'k'd Rev Drawn Description App'd P2 JM 18/01/23 AW For Information AW Р3 CS 21/09/23 For Information AW

 $\mathsf{AW}$ Drawn Cambridge Waste Water Treatment Plant Checked  $\mathsf{AW}$ **Relocation Project** Approved CS Bats Scale at A3 All trees from the study area (Scheme Order Limits + 100m) with moderate or high potential 1:20,000 to have roosting bats Security Drawing Number Status Rev Р3 STD PRE Figure 8.40



M MOTT MACDONALD

22 Station Road Cambridge CB1 2JD United Kingdom

T +44 (0)20 8774 2000 F +44 (0)20 8681 5706 W mottmac.com

| Clien | •  |      | aca dicara |   |
|-------|----|------|------------|---|
|       |