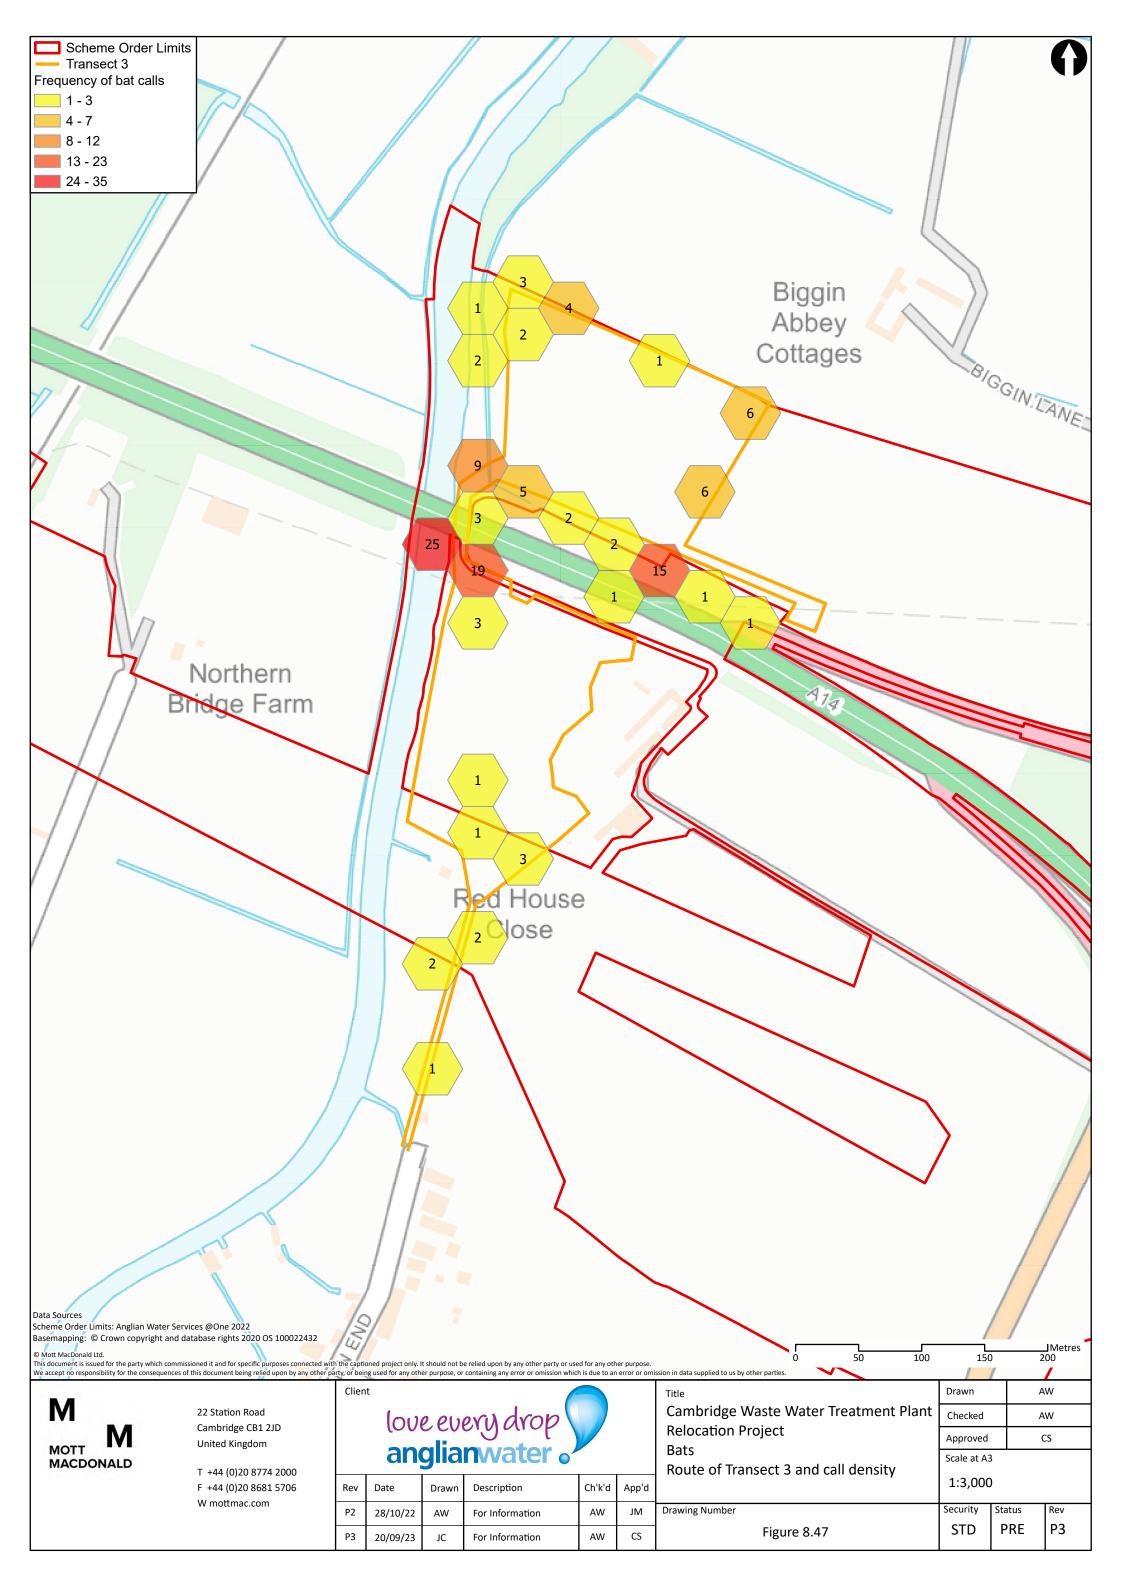

Cambridge CB1 2JD United Kingdom

T +44 (0)20 8774 2000 F +44 (0)20 8681 5706 W mottmac.com

| Clien | •  |      | aca dicara |   |
|-------|----|------|------------|---|
|       |    |      | ery drop   |   |
|       | an | glia | nwater •   |   |
|       |    |      |            | г |

Cambridge Waste Water Treatment Plant Relocation Project Bats Confirmed roosts within survey area

Figure 8.42

Drawing Number

Drawn AW

Checked AW

Approved CS

Scale at A3

1:20,000

Security Status Rev

PRE

STD

Р3

| Rev | Date     | Drawn | Description    | Ch'k'd | App'd |  |  |  |
|-----|----------|-------|----------------|--------|-------|--|--|--|
| P2  | 21/11/22 | AW    | Second Draft   | AW     | JM    |  |  |  |
| Р3  | 20/09/23 | JC    | First Revision | AW     | CS    |  |  |  |



































































M MOTT MACDONALD

22 Station Road Cambridge CB1 2JD United Kingdom

T +44 (0)20 8774 2000 F +44 (0)20 8681 5706 W mottmac.com

Rev

P1

love every drop anglianwater

Date Drawn Description Ch'k'd App'd NVC rare S

10/11/22 KL First Draft AW CS Drawing Number

Drawn KL Checked AW Cambridge Waste Water Treatment Plant Relocation Project CS Approved Scale at A3 NVC **NVC** rare species 1:22,000 Security Drawing Number Status Rev PRE P1 STD Figure 8.78







## Get in touch

## You can contact us by:



Emailing at info@cwwtpr.com



Calling our Freephone information line on **0808 196 1661** 



Writing to us at Freepost: CWWTPR

You can view all our DCO application documents and updates on the application on The Planning Inspectorate