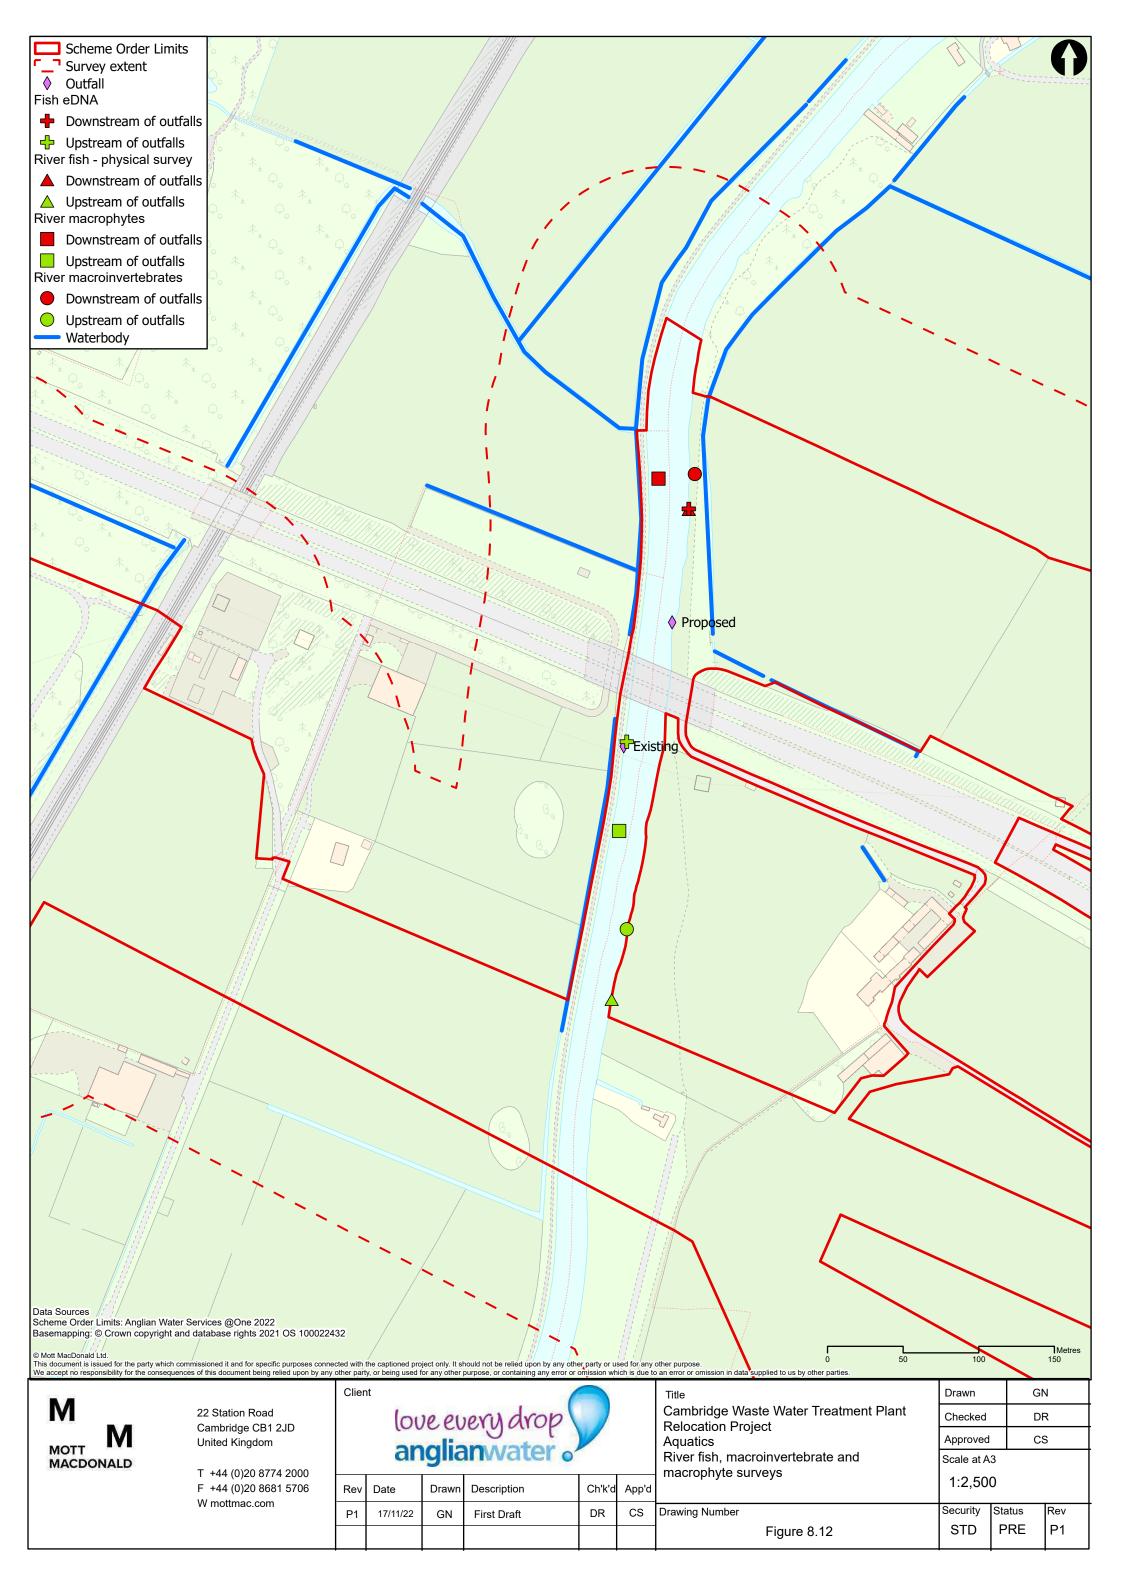

ich states 'It may be necessary to mark the report as confidential where locational details are provided of sensitive species (where the locations need to be kept confidential due to the risk of human interference)'. Therefore they are only available on request to those who have a legitimate need to view the Information. To request a copy of the redacted plans please contact the Applicant or Planning Inspectorate.

## Redacted Figures:

- Figures 8.22 to 8.33 associated with the Ornithology baseline technical appendix (Appendix 8.4, App Doc Ref 5.4.8.4) and ES Chapter 8: Biodiversity (App Doc Ref 5.2.8).
- Figures 8.71 to 8.73 associated with the Badger baseline technical appendix (Appendix 8.8, App Doc Ref 5.4.8.8) and ES Chapter 8: Biodiversity (App Doc Ref 5.2.8.



























































22 Station Road Cambridge CB1 2JD United Kingdom

T +44 (0)20 8774 2000 F +44 (0)20 8681 5706 W mottmac.com

## love every drop anglianwater

Date Ch'k'd Rev Drawn Description App'd P2 JM 18/01/23 AW For Information AW Р3 CS 21/09/23 For Information AW

 $\mathsf{AW}$ Drawn Cambridge Waste Water Treatment Plant Checked  $\mathsf{AW}$ **Relocation Project** Approved CS Bats Scale at A3 All trees from the study area (Scheme Order Limits + 100m) with moderate or high potential 1:20,000 to have roosting bats Security Drawing Number Status Rev Р3 STD PRE Figure 8.40



M MOTT MACDONALD

22 Station Road Cambridge CB1 2JD United Kingdom

T +44 (0)20 8774 2000 F +44 (0)20 8681 5706 W mottmac.com

| Clien | •  |      | aca dicara |   |
|-------|----|------|------