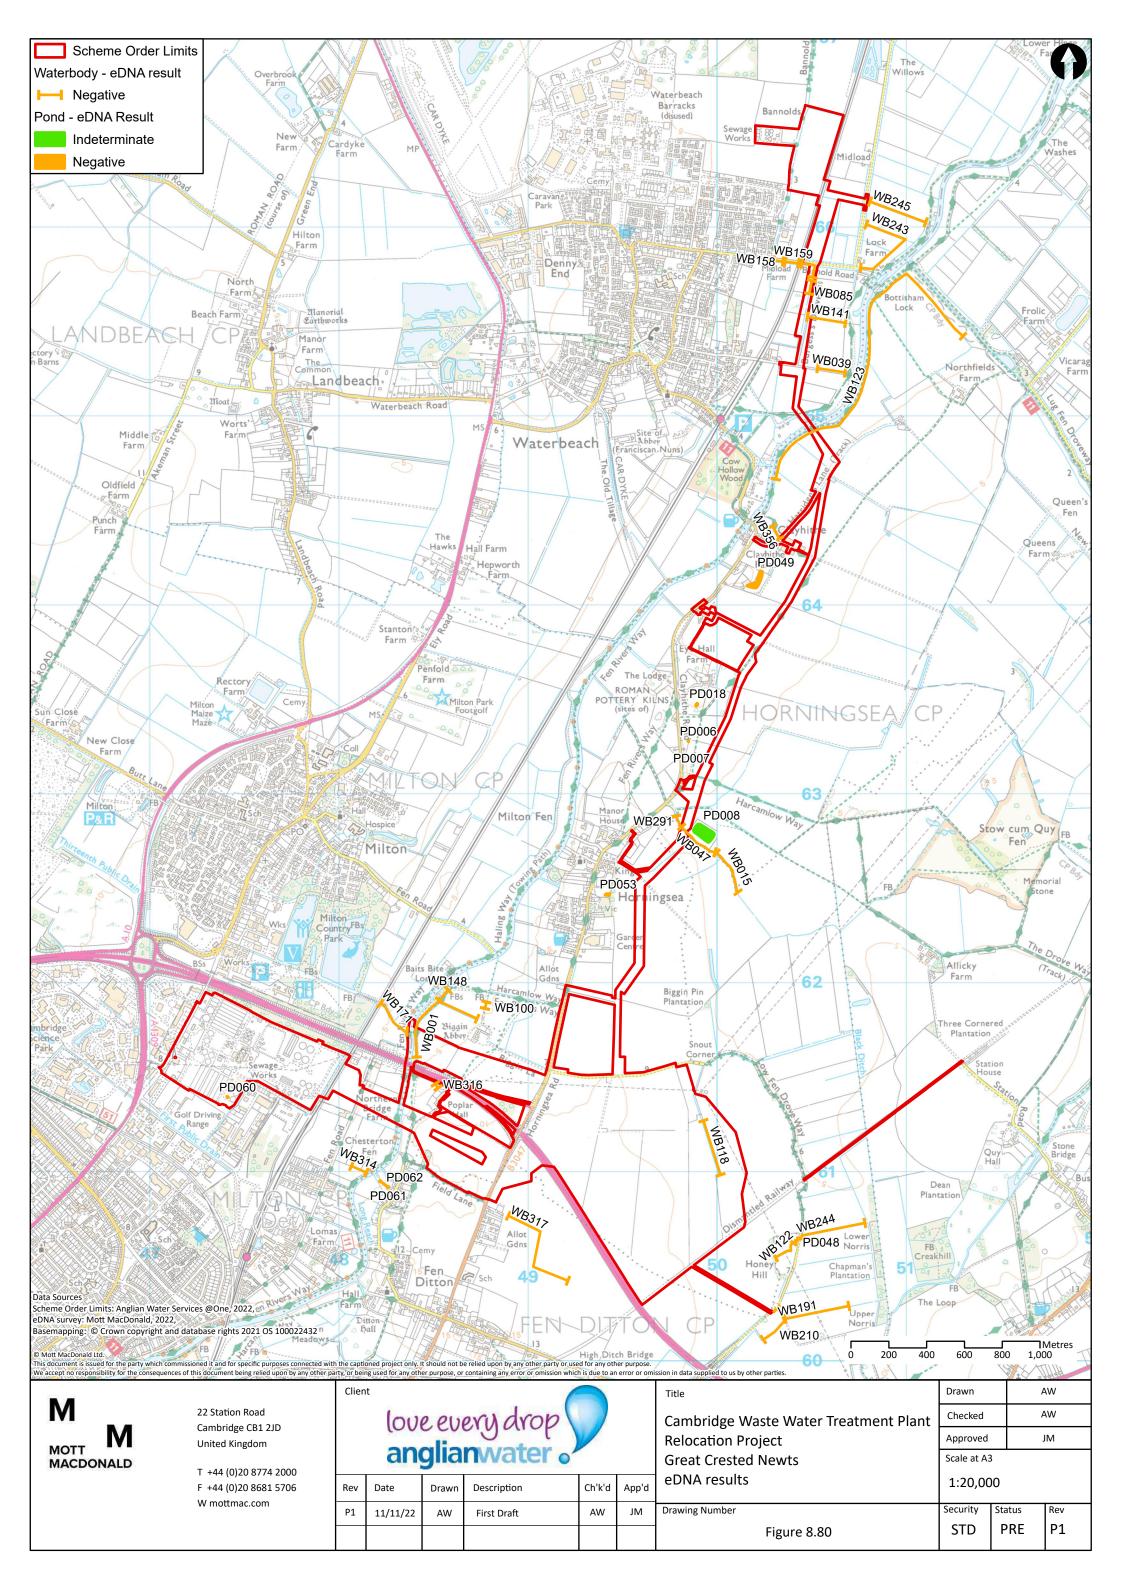

ev | Date     | Drawn | Description    | Ch'k'd | App'd |  |  |  |
|-----|----------|-------|----------------|--------|-------|--|--|--|
| P2  | 21/11/22 | AW    | Second Draft   | AW     | JM    |  |  |  |
| Р3  | 20/09/23 | JC    | First Revision | AW     | CS    |  |  |  |



































































M MOTT MACDONALD

22 Station Road Cambridge CB1 2JD United Kingdom

T +44 (0)20 8774 2000 F +44 (0)20 8681 5706 W mottmac.com

Rev

P1

love every drop anglianwater

Date Drawn Description Ch'k'd App'd NVC rare S

10/11/22 KL First Draft AW CS Drawing Number

Drawn KL Checked AW Cambridge Waste Water Treatment Plant Relocation Project CS Approved Scale at A3 NVC **NVC** rare species 1:22,000 Security Drawing Number Status Rev PRE P1 STD Figure 8.78







## Get in touch

## You can contact us by:



Emailing at info@cwwtpr.com



Calling our Freephone information line on **0808 196 1661** 



Writing to us at Freepost: CWWTPR

You can view all our DCO application documents and updates on the application on The Planning Inspectorate website:

https://infrastructure.planninginspectorate.gov.uk/projects/eastern/cambridge-waste-water-treatment-plant-relocation/